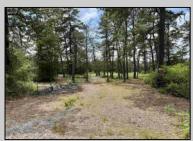

## COMMENTS

Escape to a tranquil retreat on this stunning .57-acre wooded, lakefront property in Mullica, New Jersey. Nestled on a quiet back road within the Pinelands Preservation Area, this unique parcel offers a rare chance to own a pristine piece of South Jersey\'s natural beauty. Please note: This lot is not buildable. Despite being non-buildable, this land is your ultimate outdoor playground. Enjoy direct lake access for kayaking, fishing, and birdwatching, or simply unwind by the water, enveloped by towering pines and the calming sounds of nature. It\'s an ideal spot for camping, picnics, and weekend getaways, providing a rustic escape from the everyday hustle. Here, you\'ll find all the peace and privacy you desire, yet you\'re still conveniently close to modern amenities. If a serene, wooded sanctuary is what you\'re dreaming of, this preserved lakefront property is your perfect private haven for recreation and relaxation.