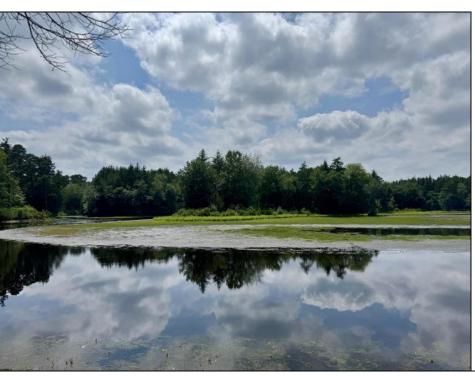

## **COMMENTS**

Escape to a tranquil retreat on this stunning .57-acre wooded, lakefront property in Mullica, New Jersey. Nestled on a quiet back road within the Pinelands Preservation Area, this unique parcel offers a rare chance to own a pristine piece of South Jersey\'s natural beauty. Please note: This lot is not buildable. Despite being non-buildable, this land is your ultimate outdoor playground. Enjoy direct lake access for kayaking, fishing, and birdwatching, or simply unwind by the water, enveloped by towering pines and the calming sounds of nature. It\'s an ideal spot for camping, picnics, and weekend getaways, providing a rustic escape from the everyday hustle. Here, you\'ll find all the peace and privacy you desire, yet you\'re still conveniently close to modern amenities. If a serene, wooded sanctuary is what you\'re dreaming of, this preserved lakefront property is your perfect private haven for recreation and relaxation.