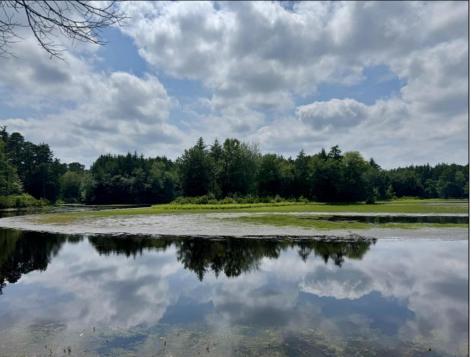

## **COMMENTS**

Escape to a tranquil retreat on this stunning .57-acre wooded, lakefront property in Mullica, New Jersey. Nestled on a quiet back road within the Pinelands Preservation Area, this unique parcel offers a rare chance to own a pristine piece of South Jersey\'s natural beauty. Please note: This lot is not buildable. Despite being non-buildable, this land is your ultimate outdoor playground. Enjoy direct lake access for kayaking, fishing, and birdwatching, or simply unwind by the water, enveloped by towering pines and the calming sounds of nature. It's an ideal spot for camping, picnics, and weekend getaways, providing a rustic escape from the everyday hustle. Here, you\'ll find all the peace and privacy you desire, yet you\'re still conveniently close to modern amenities. If a serene, wooded sanctuary is what you\'re dreaming of, this preserved lakefront property is your perfect private haven for recreation and relaxation.