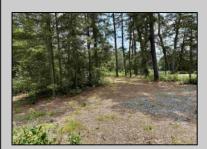

## **COMMENTS**

Escape to a tranquil retreat on this stunning .57-acre wooded, lakefront property in Mullica, New Jersey. Nestled on a quiet back road within the Pinelands Preservation Area, this unique parcel offers a rare chance to own a pristine piece of South Jersey\'s natural beauty. Please note: This lot is not buildable. Despite being non-buildable, this land is your ultimate outdoor playground. Enjoy direct lake access for kayaking, fishing, and birdwatching, or simply unwind by the water, enveloped by towering pines and the calming sounds of nature. It's an ideal spot for camping, picnics, and weekend getaways, providing a rustic escape from the everyday hustle. Here, you\'ll find all the peace and privacy you desire, yet you\'re still conveniently close to modern amenities. If a serene, wooded sanctuary is what you\'re dreaming of, this preserved lakefront property is your perfect private haven for recreation and relaxation.