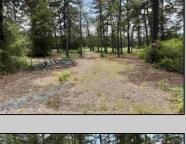

## **COMMENTS**

Escape to a tranquil retreat on this stunning .57-acre wooded, lakefront property in Mullica, New Jersey. Nestled on a quiet back road within the Pinelands Preservation Area, this unique parcel offers a rare chance to own a pristine piece of South Jersey\'s natural beauty. Please note: This lot is not buildable. Despite being non-buildable, this land is your ultimate outdoor playground. Enjoy direct lake access for kayaking, fishing, and birdwatching, or simply unwind by the water, enveloped by towering pines and the calming sounds of nature. It\'s an ideal spot for camping, picnics, and weekend getaways, providing a rustic escape from the everyday hustle. Here, you\'ll find all the peace and privacy you desire, yet you\'re still conveniently close to modern amenities. If a serene, wooded sanctuary is what you\'re dreaming of, this preserved lakefront property is your perfect private haven for recreation and relaxation.