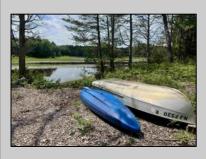

## COMMENTS

Escape to a tranquil retreat on this stunning .57-acre wooded, lakefront property in Mullica, New Jersey. Nestled on a quiet back road within the Pinelands Preservation Area, this unique parcel offers a rare chance to own a pristine piece of South Jersey\'s natural beauty. Please note: This lot is not buildable. Despite being non-buildable, this land is your ultimate outdoor playground. Enjoy direct lake access for kayaking, fishing, and birdwatching, or simply unwind by the water, enveloped by towering pines and the calming sounds of nature. It\'s an ideal spot for camping, picnics, and weekend getaways, providing a rustic escape from the everyday hustle. Here, you\'ll find all the peace and privacy you desire, yet you\'re still conveniently close to modern amenities. If a serene, wooded sanctuary is what you\'re dreaming of, this preserved lakefront property is your perfect private haven for recreation and relaxation.