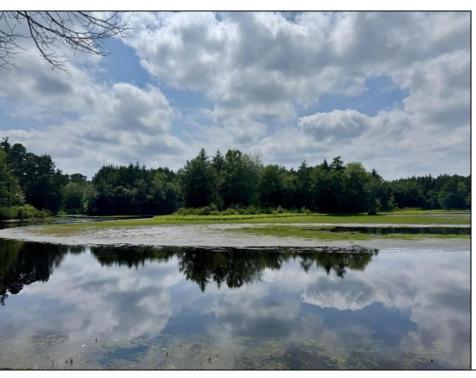

## **COMMENTS**

Escape to a tranquil retreat on this stunning .57-acre wooded, lakefront property in Mullica, New Jersey. Nestled on a quiet back road within the Pinelands Preservation Area, this unique parcel offers a rare chance to own a pristine piece of South Jersey\'s natural beauty. Please note: This lot is not buildable. Despite being non-buildable, this land is your ultimate outdoor playground. Enjoy direct lake access for kayaking, fishing, and birdwatching, or simply unwind by the water, enveloped by towering pines and the calming sounds of nature. It\'s an ideal spot for camping, picnics, and weekend getaways, providing a rustic escape from the everyday hustle. Here, you\'ll find all the peace and privacy you desire, yet you\'re still conveniently close to modern amenities. If a serene, wooded sanctuary is what you\'re dreaming of, this preserved lakefront property is your perfect private haven for recreation and relaxation.