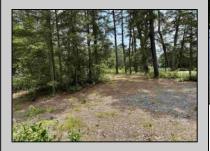

## **COMMENTS**

Escape to a tranquil retreat on this stunning .57-acre wooded, lakefront property in Mullica, New Jersey. Nestled on a quiet back road within the Pinelands Preservation Area, this unique parcel offers a rare chance to own a pristine piece of South Jersey\'s natural beauty. Please note: This lot is not buildable. Despite being non-buildable, this land is your ultimate outdoor playground. Enjoy direct lake access for kayaking, fishing, and birdwatching, or simply unwind by the water, enveloped by towering pines and the calming sounds of nature. It\'s an ideal spot for camping, picnics, and weekend getaways, providing a rustic escape from the everyday hustle. Here, you\'ll find all the peace and privacy you desire, yet you\'re still conveniently close to modern amenities. If a serene, wooded sanctuary is what you\'re dreaming of, this preserved lakefront property is your perfect private haven for recreation and relaxation.