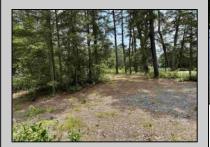

## **COMMENTS**

Escape to a tranquil retreat on this stunning .57-acre wooded, lakefront property in Mullica, New Jersey. Nestled on a quiet back road within the Pinelands Preservation Area, this unique parcel offers a rare chance to own a pristine piece of South Jersey\'s natural beauty. Please note: This lot is not buildable. Despite being non-buildable, this land is your ultimate outdoor playground. Enjoy direct lake access for kayaking, fishing, and birdwatching, or simply unwind by the water, enveloped by towering pines and the calming sounds of nature. It\'s an ideal spot for camping, picnics, and weekend getaways, providing a rustic escape from the everyday hustle. Here, you\'ll find all the peace and privacy you desire, yet you\'re still conveniently close to modern amenities. If a serene, wooded sanctuary is what you\'re dreaming of, this preserved lakefront property is your perfect private haven for recreation and relaxation.