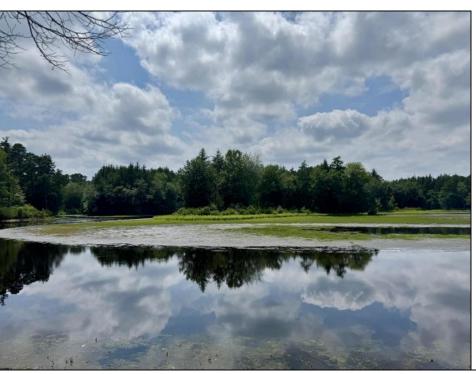

## **COMMENTS**

Escape to a tranquil retreat on this stunning .57-acre wooded, lakefront property in Mullica, New Jersey. Nestled on a quiet back road within the Pinelands Preservation Area, this unique parcel offers a rare chance to own a pristine piece of South Jersey\'s natural beauty. Please note: This lot is not buildable. Despite being non-buildable, this land is your ultimate outdoor playground. Enjoy direct lake access for kayaking, fishing, and birdwatching, or simply unwind by the water, enveloped by towering pines and the calming sounds of nature. It\'s an ideal spot for camping, picnics, and weekend getaways, providing a rustic escape from the everyday hustle. Here, you\'ll find all the peace and privacy you desire, yet you\'re still conveniently close to modern amenities. If a serene, wooded sanctuary is what you\'re dreaming of, this preserved lakefront property is your perfect private haven for recreation and relaxation.