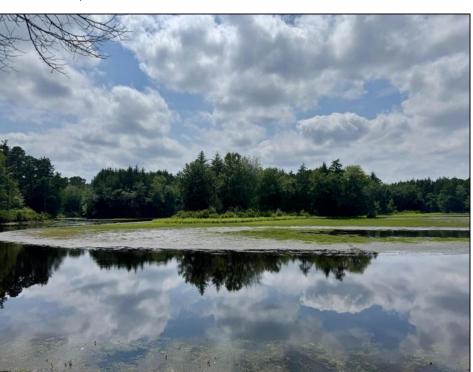

## **COMMENTS**

Escape to a tranquil retreat on this stunning .57-acre wooded, lakefront property in Mullica, New Jersey. Nestled on a quiet back road within the Pinelands Preservation Area, this unique parcel offers a rare chance to own a pristine piece of South Jersey\'s natural beauty. Please note: This lot is not buildable. Despite being non-buildable, this land is your ultimate outdoor playground. Enjoy direct lake access for kayaking, fishing, and birdwatching, or simply unwind by the water, enveloped by towering pines and the calming sounds of nature. It\'s an ideal spot for camping, picnics, and weekend getaways, providing a rustic escape from the everyday hustle. Here, you\'ll find all the peace and privacy you desire, yet you\'re still conveniently close to modern amenities. If a serene, wooded sanctuary is what you\'re dreaming of, this preserved lakefront property is your perfect private haven for recreation and relaxation.