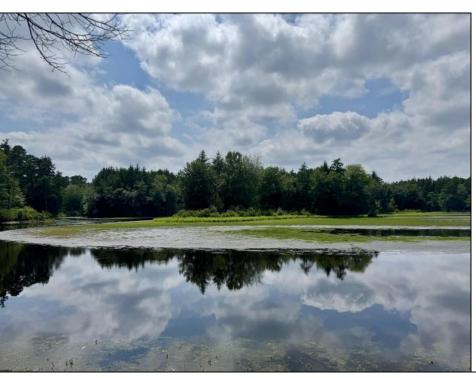

## **COMMENTS**

Escape to a tranquil retreat on this stunning .57-acre wooded, lakefront property in Mullica, New Jersey. Nestled on a quiet back road within the Pinelands Preservation Area, this unique parcel offers a rare chance to own a pristine piece of South Jersey\'s natural beauty. Please note: This lot is not buildable. Despite being non-buildable, this land is your ultimate outdoor playground. Enjoy direct lake access for kayaking, fishing, and birdwatching, or simply unwind by the water, enveloped by towering pines and the calming sounds of nature. It\'s an ideal spot for camping, picnics, and weekend getaways, providing a rustic escape from the everyday hustle. Here, you\'ll find all the peace and privacy you desire, yet you\'re still conveniently close to modern amenities. If a serene, wooded sanctuary is what you\'re dreaming of, this preserved lakefront property is your perfect private haven for recreation and relaxation.