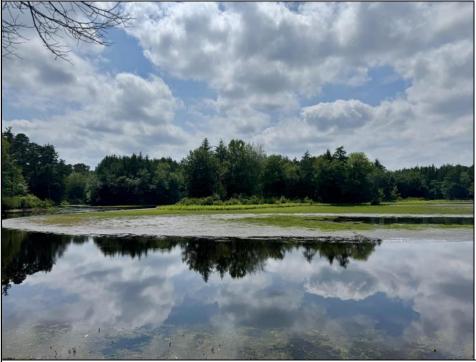

## COMMENTS

Escape to a tranquil retreat on this stunning .57-acre wooded, lakefront property in Mullica, New Jersey. Nestled on a quiet back road within the Pinelands Preservation Area, this unique parcel offers a rare chance to own a pristine piece of South Jersey\'s natural beauty. Please note: This lot is not buildable. Despite being non-buildable, this land is your ultimate outdoor playground. Enjoy direct lake access for kayaking, fishing, and birdwatching, or simply unwind by the water, enveloped by towering pines and the calming sounds of nature. It\'s an ideal spot for camping, picnics, and weekend getaways, providing a rustic escape from the everyday hustle. Here, you\'ll find all the peace and privacy you desire, yet you\'re still conveniently close to modern amenities. If a serene, wooded sanctuary is what you\'re dreaming of, this preserved lakefront property is your perfect private haven for recreation and relaxation.