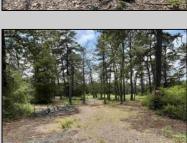

## **COMMENTS**

Escape to a tranquil retreat on this stunning .57-acre wooded, lakefront property in Mullica, New Jersey. Nestled on a quiet back road within the Pinelands Preservation Area, this unique parcel offers a rare chance to own a pristine piece of South Jersey\'s natural beauty. Please note: This lot is not buildable. Despite being non-buildable, this land is your ultimate outdoor playground. Enjoy direct lake access for kayaking, fishing, and birdwatching, or simply unwind by the water, enveloped by towering pines and the calming sounds of nature. It\'s an ideal spot for camping, picnics, and weekend getaways, providing a rustic escape from the everyday hustle. Here, you\'ll find all the peace and privacy you desire, yet you\'re still conveniently close to modern amenities. If a serene, wooded sanctuary is what you\'re dreaming of, this preserved lakefront property is your perfect private haven for recreation and relaxation.