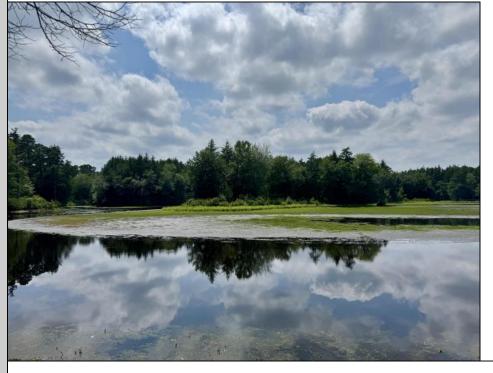

## **COMMENTS**

Escape to a tranquil retreat on this stunning .57-acre wooded, lakefront property in Mullica, New Jersey. Nestled on a quiet back road within the Pinelands Preservation Area, this unique parcel offers a rare chance to own a pristine piece of South Jersey\'s natural beauty. Please note: This lot is not buildable. Despite being non-buildable, this land is your ultimate outdoor playground. Enjoy direct lake access for kayaking, fishing, and birdwatching, or simply unwind by the water, enveloped by towering pines and the calming sounds of nature. It\'s an ideal spot for camping, picnics, and weekend getaways, providing a rustic escape from the everyday hustle. Here, you\'ll find all the peace and privacy you desire, yet you\'re still conveniently close to modern amenities. If a serene, wooded sanctuary is what you\'re dreaming of, this preserved lakefront property is your perfect private haven for recreation and relaxation.