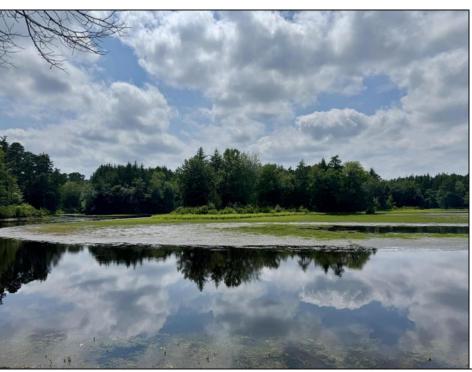

## **COMMENTS**

Escape to a tranquil retreat on this stunning .57-acre wooded, lakefront property in Mullica, New Jersey. Nestled on a quiet back road within the Pinelands Preservation Area, this unique parcel offers a rare chance to own a pristine piece of South Jersey\'s natural beauty. Please note: This lot is not buildable. Despite being non-buildable, this land is your ultimate outdoor playground. Enjoy direct lake access for kayaking, fishing, and birdwatching, or simply unwind by the water, enveloped by towering pines and the calming sounds of nature. It\'s an ideal spot for camping, picnics, and weekend getaways, providing a rustic escape from the everyday hustle. Here, you\'ll find all the peace and privacy you desire, yet you\'re still conveniently close to modern amenities. If a serene, wooded sanctuary is what you\'re dreaming of, this preserved lakefront property is your perfect private haven for recreation and relaxation.