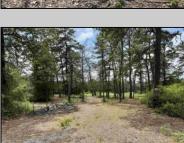

## **COMMENTS**

Escape to a tranquil retreat on this stunning .57-acre wooded, lakefront property in Mullica, New Jersey. Nestled on a quiet back road within the Pinelands Preservation Area, this unique parcel offers a rare chance to own a pristine piece of South Jersey\'s natural beauty. Please note: This lot is not buildable. Despite being non-buildable, this land is your ultimate outdoor playground. Enjoy direct lake access for kayaking, fishing, and birdwatching, or simply unwind by the water, enveloped by towering pines and the calming sounds of nature. It\'s an ideal spot for camping, picnics, and weekend getaways, providing a rustic escape from the everyday hustle. Here, you\'ll find all the peace and privacy you desire, yet you\'re still conveniently close to modern amenities. If a serene, wooded sanctuary is what you\'re dreaming of, this preserved lakefront property is your perfect private haven for recreation and relaxation.