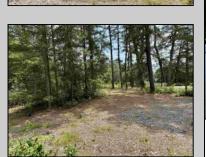

## **COMMENTS**

Escape to a tranquil retreat on this stunning .57-acre wooded, lakefront property in Mullica, New Jersey. Nestled on a quiet back road within the Pinelands Preservation Area, this unique parcel offers a rare chance to own a pristine piece of South Jersey\'s natural beauty. Please note: This lot is not buildable. Despite being non-buildable, this land is your ultimate outdoor playground. Enjoy direct lake access for kayaking, fishing, and birdwatching, or simply unwind by the water, enveloped by towering pines and the calming sounds of nature. It\'s an ideal spot for camping, picnics, and weekend getaways, providing a rustic escape from the everyday hustle. Here, you\'ll find all the peace and privacy you desire, yet you\'re still conveniently close to modern amenities. If a serene, wooded sanctuary is what you\'re dreaming of, this preserved lakefront property is your perfect private haven for recreation and relaxation.