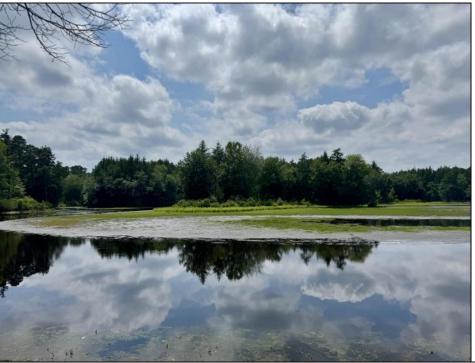

## **COMMENTS**

Escape to a tranquil retreat on this stunning .57-acre wooded, lakefront property in Mullica, New Jersey. Nestled on a quiet back road within the Pinelands Preservation Area, this unique parcel offers a rare chance to own a pristine piece of South Jersey\'s natural beauty. Please note: This lot is not buildable. Despite being non-buildable, this land is your ultimate outdoor playground. Enjoy direct lake access for kayaking, fishing, and birdwatching, or simply unwind by the water, enveloped by towering pines and the calming sounds of nature. It\'s an ideal spot for camping, picnics, and weekend getaways, providing a rustic escape from the everyday hustle. Here, you\'ll find all the peace and privacy you desire, yet you\'re still conveniently close to modern amenities. If a serene, wooded sanctuary is what you\'re dreaming of, this preserved lakefront property is your perfect private haven for recreation and relaxation.