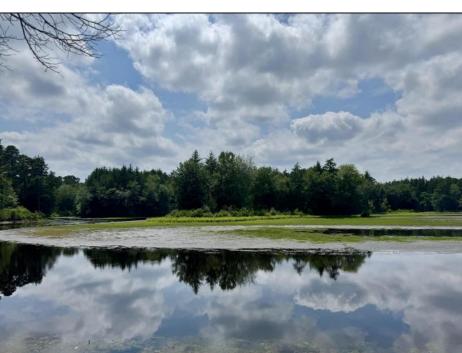

## **COMMENTS**

Escape to a tranquil retreat on this stunning .57-acre wooded, lakefront property in Mullica, New Jersey. Nestled on a quiet back road within the Pinelands Preservation Area, this unique parcel offers a rare chance to own a pristine piece of South Jersey\'s natural beauty. Please note: This lot is not buildable. Despite being non-buildable, this land is your ultimate outdoor playground. Enjoy direct lake access for kayaking, fishing, and birdwatching, or simply unwind by the water, enveloped by towering pines and the calming sounds of nature. It\'s an ideal spot for camping, picnics, and weekend getaways, providing a rustic escape from the everyday hustle. Here, you\'ll find all the peace and privacy you desire, yet you\'re still conveniently close to modern amenities. If a serene, wooded sanctuary is what you\'re dreaming of, this preserved lakefront property is your perfect private haven for recreation and relaxation.