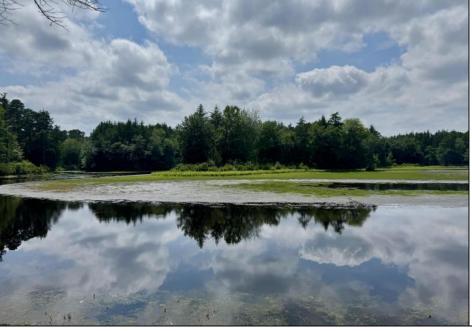

## **COMMENTS**

Escape to a tranquil retreat on this stunning .57-acre wooded, lakefront property in Mullica, New Jersey. Nestled on a quiet back road within the Pinelands Preservation Area, this unique parcel offers a rare chance to own a pristine piece of South Jersey\'s natural beauty. Please note: This lot is not buildable. Despite being non-buildable, this land is your ultimate outdoor playground. Enjoy direct lake access for kayaking, fishing, and birdwatching, or simply unwind by the water, enveloped by towering pines and the calming sounds of nature. It\'s an ideal spot for camping, picnics, and weekend getaways, providing a rustic escape from the everyday hustle. Here, you\'ll find all the peace and privacy you desire, yet you\'re still conveniently close to modern amenities. If a serene, wooded sanctuary is what you\'re dreaming of, this preserved lakefront property is your perfect private haven for recreation and relaxation.