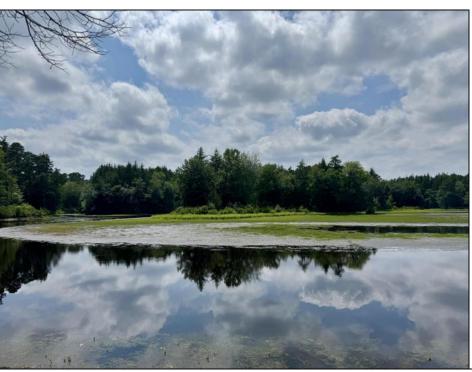

## **COMMENTS**

Escape to a tranquil retreat on this stunning .57-acre wooded, lakefront property in Mullica, New Jersey. Nestled on a quiet back road within the Pinelands Preservation Area, this unique parcel offers a rare chance to own a pristine piece of South Jersey\'s natural beauty. Please note: This lot is not buildable. Despite being non-buildable, this land is your ultimate outdoor playground. Enjoy direct lake access for kayaking, fishing, and birdwatching, or simply unwind by the water, enveloped by towering pines and the calming sounds of nature. It\s an ideal spot for camping, picnics, and weekend getaways, providing a rustic escape from the everyday hustle. Here, you\'ll find all the peace and privacy you desire, yet you\'re still conveniently close to modern amenities. If a serene, wooded sanctuary is what you\'re dreaming of, this preserved lakefront property is your perfect private haven for recreation and relaxation.