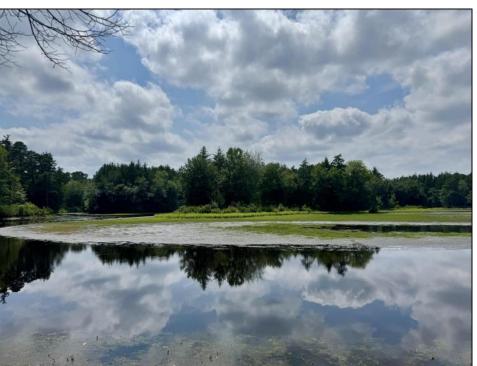

## **COMMENTS**

Escape to a tranquil retreat on this stunning .57-acre wooded, lakefront property in Mullica, New Jersey. Nestled on a quiet back road within the Pinelands Preservation Area, this unique parcel offers a rare chance to own a pristine piece of South Jersey\'s natural beauty. Please note: This lot is not buildable. Despite being non-buildable, this land is your ultimate outdoor playground. Enjoy direct lake access for kayaking, fishing, and birdwatching, or simply unwind by the water, enveloped by towering pines and the calming sounds of nature. It\'s an ideal spot for camping, picnics, and weekend getaways, providing a rustic escape from the everyday hustle. Here, you\'ll find all the peace and privacy you desire, yet you\'re still conveniently close to modern amenities. If a serene, wooded sanctuary is what you\'re dreaming of, this preserved lakefront property is your perfect private haven for recreation and relaxation.