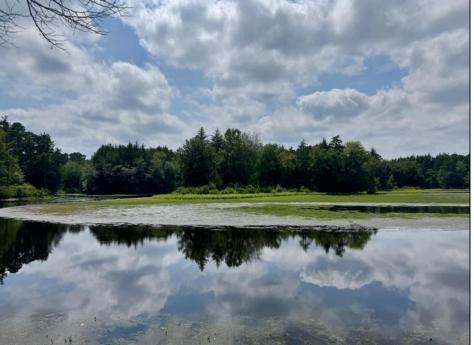

## **COMMENTS**

Escape to a tranquil retreat on this stunning .57-acre wooded, lakefront property in Mullica, New Jersey. Nestled on a quiet back road within the Pinelands Preservation Area, this unique parcel offers a rare chance to own a pristine piece of South Jersey\'s natural beauty. Please note: This lot is not buildable. Despite being non-buildable, this land is your ultimate outdoor playground. Enjoy direct lake access for kayaking, fishing, and birdwatching, or simply unwind by the water, enveloped by towering pines and the calming sounds of nature. It\'s an ideal spot for camping, picnics, and weekend getaways, providing a rustic escape from the everyday hustle. Here, you\'ll find all the peace and privacy you desire, yet you\'re still conveniently close to modern amenities. If a serene, wooded sanctuary is what you\'re dreaming of, this preserved lakefront property is your perfect private haven for recreation and relaxation.