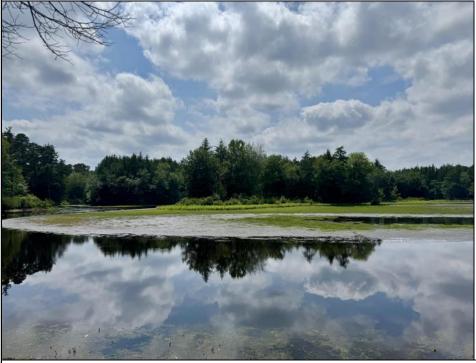

## COMMENTS

Escape to a tranquil retreat on this stunning .57-acre wooded, lakefront property in Mullica, New Jersey. Nestled on a quiet back road within the Pinelands Preservation Area, this unique parcel offers a rare chance to own a pristine piece of South Jersey\'s natural beauty. Please note: This lot is not buildable. Despite being non-buildable, this land is your ultimate outdoor playground. Enjoy direct lake access for kayaking, fishing, and birdwatching, or simply unwind by the water, enveloped by towering pines and the calming sounds of nature. It\'s an ideal spot for camping, picnics, and weekend getaways, providing a rustic escape from the everyday hustle. Here, you\'ll find all the peace and privacy you desire, yet you\'re still conveniently close to modern amenities. If a serene, wooded sanctuary is what you\'re dreaming of, this preserved lakefront property is your perfect private haven for recreation and relaxation.