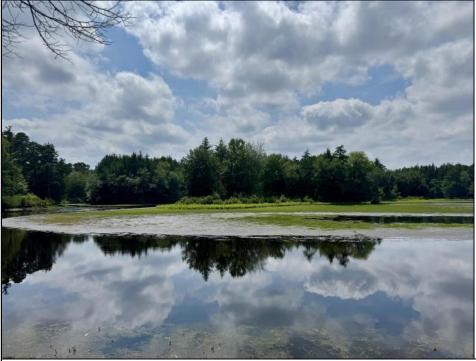

## COMMENTS

Escape to a tranquil retreat on this stunning .57-acre wooded, lakefront property in Mullica, New Jersey. Nestled on a quiet back road within the Pinelands Preservation Area, this unique parcel offers a rare chance to own a pristine piece of South Jersey\'s natural beauty. Please note: This lot is not buildable. Despite being non-buildable, this land is your ultimate outdoor playground. Enjoy direct lake access for kayaking, fishing, and birdwatching, or simply unwind by the water, enveloped by towering pines and the calming sounds of nature. It\'s an ideal spot for camping, picnics, and weekend getaways, providing a rustic escape from the everyday hustle. Here, you\'ll find all the peace and privacy you desire, yet you\'re still conveniently close to modern amenities. If a serene, wooded sanctuary is what you\'re dreaming of, this preserved lakefront property is your perfect private haven for recreation and relaxation.