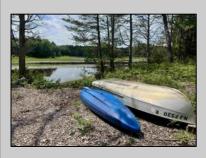

## COMMENTS

Escape to a tranquil retreat on this stunning .57-acre wooded, lakefront property in Mullica, New Jersey. Nestled on a quiet back road within the Pinelands Preservation Area, this unique parcel offers a rare chance to own a pristine piece of South Jersey\'s natural beauty. Please note: This lot is not buildable. Despite being non-buildable, this land is your ultimate outdoor playground. Enjoy direct lake access for kayaking, fishing, and birdwatching, or simply unwind by the water, enveloped by towering pines and the calming sounds of nature. It\'s an ideal spot for camping, picnics, and weekend getaways, providing a rustic escape from the everyday hustle. Here, you\'ll find all the peace and privacy you desire, yet you\'re still conveniently close to modern amenities. If a serene, wooded sanctuary is what you\'re dreaming of, this preserved lakefront property is your perfect private haven for recreation and relaxation.