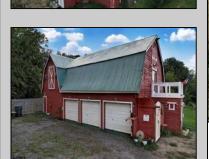

## **COMMENTS**

HOMESTEAD of your dreams!! Build your dream farmhouse home on this beautiful property. These BUILDABLE 5 Aces are partially cleared with open fields and wooded HIKING trails! This could be your FARM! This property has a small ORCHARD with Pear, Mulberry, & Peach Trees. You will also find blackberries, blueberries & more! HUNTING OASIS with freshly planted clover field for deer. The BARN has been completely rehabbed & is unlike anything else out there! There is a rain barrel water system so you can have a HOT running shower and sink. Working VINTAGE stove & VINTAGE WASHING MACHINE! There is a YOGA studio floor on the second level with a deck with double doors that overlooks your gorgeous property! Workshop & hay storage area! 5 horses would be allowed on the property per the township. Large tarped ground area ready for your garden! The lot is just perfect for farming, animals, camping and more! Located in the Devonshire area of Mullica Twp. The lot is approved to build through the township. Barn is the sole structure on the property & not considered a residence at this time. Buyers can refer to the Mullica Twp website for more info on RDA zoning requirements https://ecode360.com/13871862