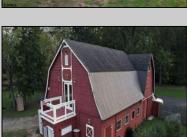

## **COMMENTS**

HOMESTEAD of your dreams!! Build your dream farmhouse home on this beautiful property. These BUILDABLE 5 Aces are partially cleared with open fields and wooded HIKING trails! This could be your FARM! This property has a small ORCHARD with Pear, Mulberry, & Peach Trees. You will also find blackberries, blueberries & more! HUNTING OASIS with freshly planted clover field for deer. The BARN has been completely rehabbed & is unlike anything else out there! There is a rain barrel water system so you can have a HOT running shower and sink. Working VINTAGE stove & VINTAGE WASHING MACHINE! There is a YOGA studio floor on the second level with a deck with double doors that overlooks your gorgeous property! Workshop & hay storage area! 5 horses would be allowed on the property per the township. Large tarped ground area ready for your garden! The lot is just perfect for farming, animals, camping and more! Located in the Devonshire area of Mullica Twp. The lot is approved to build through the township. Barn is the sole structure on the property & not considered a residence at this time. Buyers can refer to the Mullica Twp website for more info on RDA zoning requirements https://ecode360.com/13871862