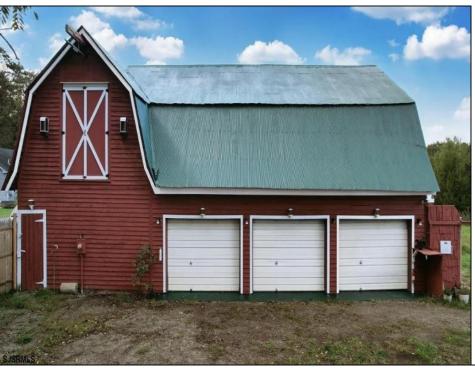

## **COMMENTS**

HOMESTEAD of your dreams!! Build your dream farmhouse home on this beautiful property. These BUILDABLE 5 Aces are partially cleared with open fields and wooded HIKING trails! This could be your FARM! This property has a small ORCHARD with Pear, Mulberry, & Peach Trees. You will also find blackberries, blueberries & more! HUNTING OASIS with freshly planted clover field for deer. The BARN has been completely rehabbed & is unlike anything else out there! There is a rain barrel water system so you can have a HOT running shower and sink. Working VINTAGE stove & VINTAGE WASHING MACHINE! There is a YOGA studio floor on the second level with a deck with double doors that overlooks your gorgeous property! Workshop & hay storage area! 5 horses would be allowed on the property per the township. Large tarped ground area ready for your garden! The lot is just perfect for farming, animals, camping and more! Located in the Devonshire area of Mullica Twp. The lot is approved to build through the township. Barn is the sole structure on the property & not considered a residence at this time. Buyers can refer to the Mullica Twp website for more info on RDA zoning requirements https://ecode360.com/13871862