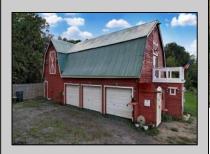

## **COMMENTS**

HOMESTEAD of your dreams!! Build your dream farmhouse home on this beautiful property. These BUILDABLE 5 Aces are partially cleared with open fields and wooded HIKING trails! This could be your FARM! This property has a small ORCHARD with Pear, Mulberry, & Peach Trees. You will also find blackberries, blueberries & more! HUNTING OASIS with freshly planted clover field for deer. The BARN has been completely rehabbed & is unlike anything else out there! There is a rain barrel water system so you can have a HOT running shower and sink. Working VINTAGE stove & VINTAGE WASHING MACHINE! There is a YOGA studio floor on the second level with a deck with double doors that overlooks your gorgeous property! Workshop & hay storage area! 5 horses would be allowed on the property per the township. Large tarped ground area ready for your garden! The lot is just perfect for farming, animals, camping and more! Located in the Devonshire area of Mullica Twp. The lot is approved to build through the township. Barn is the sole structure on the property & not considered a residence at this time. Buyers can refer to the Mullica Twp website for more info on RDA zoning requirements https://ecode360.com/13871862