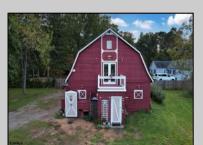

## **COMMENTS**

HOMESTEAD of your dreams!! Build your dream farmhouse home on this beautiful property. These BUILDABLE 5 Aces are partially cleared with open fields and wooded HIKING trails! This could be your FARM! This property has a small ORCHARD with Pear, Mulberry, & Peach Trees. You will also find blackberries, blueberries & more! HUNTING OASIS with freshly planted clover field for deer. The BARN has been completely rehabbed & is unlike anything else out there! There is a rain barrel water system so you can have a HOT running shower and sink. Working VINTAGE stove & VINTAGE WASHING MACHINE! There is a YOGA studio floor on the second level with a deck with double doors that overlooks your gorgeous property! Workshop & hay storage area! 5 horses would be allowed on the property per the township. Large tarped ground area ready for your garden! The lot is just perfect for farming, animals, camping and more! Located in the Devonshire area of Mullica Twp. The lot is approved to build through the township. Barn is the sole structure on the property & not considered a residence at this time. Buyers can refer to the Mullica Twp website for more info on RDA zoning requirements https://ecode360.com/13871862