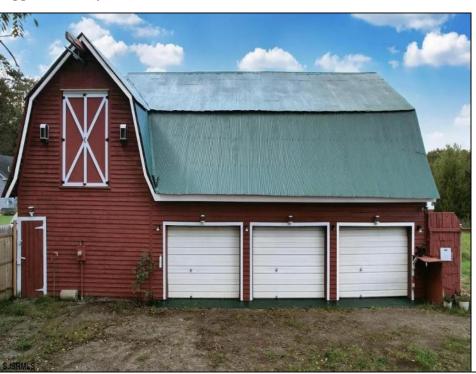

## **COMMENTS**

HOMESTEAD of your dreams!! Build your dream farmhouse home on this beautiful property. These BUILDABLE 5 Aces are partially cleared with open fields and wooded HIKING trails! This could be your FARM! This property has a small ORCHARD with Pear, Mulberry, & Peach Trees. You will also find blackberries, blueberries & more! HUNTING OASIS with freshly planted clover field for deer. The BARN has been completely rehabbed & is unlike anything else out there! There is a rain barrel water system so you can have a HOT running shower and sink. Working VINTAGE stove & VINTAGE WASHING MACHINE! There is a YOGA studio floor on the second level with a deck with double doors that overlooks your gorgeous property! Workshop & hay storage area! 5 horses would be allowed on the property per the township. Large tarped ground area ready for your garden! The lot is just perfect for farming, animals, camping and more! Located in the Devonshire area of Mullica Twp. The lot is approved to build through the township. Barn is the sole structure on the property & not considered a residence at this time. Buyers can refer to the Mullica Twp website for more info on RDA zoning requirements https://ecode360.com/13871862