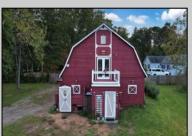

## **COMMENTS**

HOMESTEAD of your dreams!! Build your dream farmhouse home on this beautiful property. These BUILDABLE 5 Aces are partially cleared with open fields and wooded HIKING trails! This could be your FARM! This property has a small ORCHARD with Pear, Mulberry, & Peach Trees. You will also find blackberries, blueberries & more! HUNTING OASIS with freshly planted clover field for deer. The BARN has been completely rehabbed & is unlike anything else out there! There is a rain barrel water system so you can have a HOT running shower and sink. Working VINTAGE stove & VINTAGE WASHING MACHINE! There is a YOGA studio floor on the second level with a deck with double doors that overlooks your gorgeous property! Workshop & hay storage area! 5 horses would be allowed on the property per the township. Large tarped ground area ready for your garden! The lot is just perfect for farming, animals, camping and more! Located in the Devonshire area of Mullica Twp. The lot is approved to build through the township. Barn is the sole structure on the property & not considered a residence at this time. Buyers can refer to the Mullica Twp website for more info on RDA zoning requirements https://ecode360.com/13871862