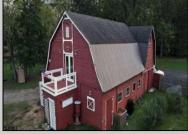

## **COMMENTS**

HOMESTEAD of your dreams!! Build your dream farmhouse home on this beautiful property. These BUILDABLE 5 Aces are partially cleared with open fields and wooded HIKING trails! This could be your FARM! This property has a small ORCHARD with Pear, Mulberry, & Peach Trees. You will also find blackberries, blueberries & more! HUNTING OASIS with freshly planted clover field for deer. The BARN has been completely rehabbed & is unlike anything else out there! There is a rain barrel water system so you can have a HOT running shower and sink. Working VINTAGE stove & VINTAGE WASHING MACHINE! There is a YOGA studio floor on the second level with a deck with double doors that overlooks your gorgeous property! Workshop & hay storage area! 5 horses would be allowed on the property per the township. Large tarped ground area ready for your garden! The lot is just perfect for farming, animals, camping and more! Located in the Devonshire area of Mullica Twp. The lot is approved to build through the township. Barn is the sole structure on the property & not considered a residence at this time. Buyers can refer to the Mullica Twp website for more info on RDA zoning requirements https://ecode360.com/13871862