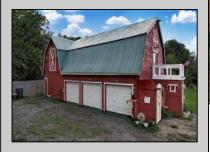

## **COMMENTS**

HOMESTEAD of your dreams!! Build your dream farmhouse home on this beautiful property. These BUILDABLE 5 Aces are partially cleared with open fields and wooded HIKING trails! This could be your FARM! This property has a small ORCHARD with Pear, Mulberry, & Peach Trees. You will also find blackberries, blueberries & more! HUNTING OASIS with freshly planted clover field for deer. The BARN has been completely rehabbed & is unlike anything else out there! There is a rain barrel water system so you can have a HOT running shower and sink. Working VINTAGE stove & VINTAGE WASHING MACHINE! There is a YOGA studio floor on the second level with a deck with double doors that overlooks your gorgeous property! Workshop & hay storage area! 5 horses would be allowed on the property per the township. Large tarped ground area ready for your garden! The lot is just perfect for farming, animals, camping and more! Located in the Devonshire area of Mullica Twp. The lot is approved to build through the township. Barn is the sole structure on the property & not considered a residence at this time. Buyers can refer to the Mullica Twp website for more info on RDA zoning requirements https://ecode360.com/13871862