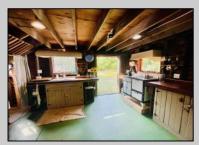

## **COMMENTS**

HOMESTEAD of your dreams!! Build your dream farmhouse home on this beautiful property. These BUILDABLE 5 Aces are partially cleared with open fields and wooded HIKING trails! This could be your FARM! This property has a small ORCHARD with Pear, Mulberry, & Peach Trees. You will also find blackberries, blueberries & more! HUNTING OASIS with freshly planted clover field for deer. The BARN has been completely rehabbed & is unlike anything else out there! There is a rain barrel water system so you can have a HOT running shower and sink. Working VINTAGE stove & VINTAGE WASHING MACHINE! There is a YOGA studio floor on the second level with a deck with double doors that overlooks your gorgeous property! Workshop & hay storage area! 5 horses would be allowed on the property per the township. Large tarped ground area ready for your garden! The lot is just perfect for farming, animals, camping and more! Located in the Devonshire area of Mullica Twp. The lot is approved to build through the township. Barn is the sole structure on the property & not considered a residence at this time. Buyers can refer to the Mullica Twp website for more info on RDA zoning requirements https://ecode360.com/13871862