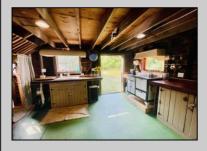

## **COMMENTS**

HOMESTEAD of your dreams!! Build your dream farmhouse home on this beautiful property. These BUILDABLE 5 Aces are partially cleared with open fields and wooded HIKING trails! This could be your FARM! This property has a small ORCHARD with Pear, Mulberry, & Peach Trees. You will also find blackberries, blueberries & more! HUNTING OASIS with freshly planted clover field for deer. The BARN has been completely rehabbed & is unlike anything else out there! There is a rain barrel water system so you can have a HOT running shower and sink. Working VINTAGE stove & VINTAGE WASHING MACHINE! There is a YOGA studio floor on the second level with a deck with double doors that overlooks your gorgeous property! Workshop & hay storage area! 5 horses would be allowed on the property per the township. Large tarped ground area ready for your garden! The lot is just perfect for farming, animals, camping and more! Located in the Devonshire area of Mullica Twp. The lot is approved to build through the township. Barn is the sole structure on the property & not considered a residence at this time. Buyers can refer to the Mullica Twp website for more info on RDA zoning requirements https://ecode360.com/13871862