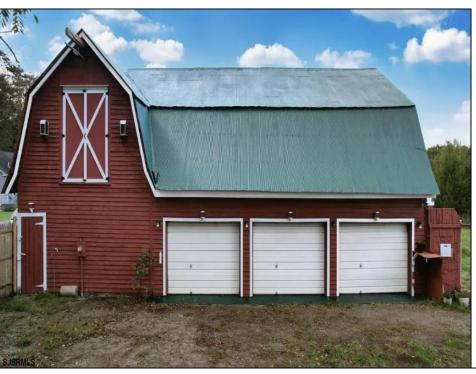

## **COMMENTS**

HOMESTEAD of your dreams!! Build your dream farmhouse home on this beautiful property. These BUILDABLE 5 Aces are partially cleared with open fields and wooded HIKING trails! This could be your FARM! This property has a small ORCHARD with Pear, Mulberry, & Peach Trees. You will also find blackberries, blueberries & more! HUNTING OASIS with freshly planted clover field for deer. The BARN has been completely rehabbed & is unlike anything else out there! There is a rain barrel water system so you can have a HOT running shower and sink. Working VINTAGE stove & VINTAGE WASHING MACHINE! There is a YOGA studio floor on the second level with a deck with double doors that overlooks your gorgeous property! Workshop & hay storage area! 5 horses would be allowed on the property per the township. Large tarped ground area ready for your garden! The lot is just perfect for farming, animals, camping and more! Located in the Devonshire area of Mullica Twp. The lot is approved to build through the township. Barn is the sole structure on the property & not considered a residence at this time. Buyers can refer to the Mullica Twp website for more info on RDA zoning requirements https://ecode360.com/13871862