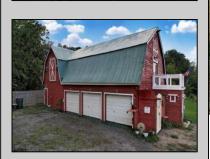

## **COMMENTS**

HOMESTEAD of your dreams!! Build your dream farmhouse home on this beautiful property. These BUILDABLE 5 Aces are partially cleared with open fields and wooded HIKING trails! This could be your FARM! This property has a small ORCHARD with Pear, Mulberry, & Peach Trees. You will also find blackberries, blueberries & more! HUNTING OASIS with freshly planted clover field for deer. The BARN has been completely rehabbed & is unlike anything else out there! There is a rain barrel water system so you can have a HOT running shower and sink. Working VINTAGE stove & VINTAGE WASHING MACHINE! There is a YOGA studio floor on the second level with a deck with double doors that overlooks your gorgeous property! Workshop & hay storage area! 5 horses would be allowed on the property per the township. Large tarped ground area ready for your garden! The lot is just perfect for farming, animals, camping and more! Located in the Devonshire area of Mullica Twp. The lot is approved to build through the township. Barn is the sole structure on the property & not considered a residence at this time. Buyers can refer to the Mullica Twp website for more info on RDA zoning requirements https://ecode360.com/13871862