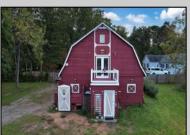

## **COMMENTS**

HOMESTEAD of your dreams!! Build your dream farmhouse home on this beautiful property. These BUILDABLE 5 Aces are partially cleared with open fields and wooded HIKING trails! This could be your FARM! This property has a small ORCHARD with Pear, Mulberry, & Peach Trees. You will also find blackberries, blueberries & more! HUNTING OASIS with freshly planted clover field for deer. The BARN has been completely rehabbed & is unlike anything else out there! There is a rain barrel water system so you can have a HOT running shower and sink. Working VINTAGE stove & VINTAGE WASHING MACHINE! There is a YOGA studio floor on the second level with a deck with double doors that overlooks your gorgeous property! Workshop & hay storage area! 5 horses would be allowed on the property per the township. Large tarped ground area ready for your garden! The lot is just perfect for farming, animals, camping and more! Located in the Devonshire area of Mullica Twp. The lot is approved to build through the township. Barn is the sole structure on the property & not considered a residence at this time. Buyers can refer to the Mullica Twp website for more info on RDA zoning requirements https://ecode360.com/13871862