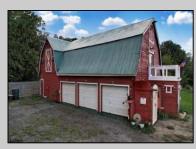

## COMMENTS

HOMESTEAD of your dreams!! Build your dream farmhouse home on this beautiful property. These BUILDABLE 5 Aces are partially cleared with open fields and wooded HIKING trails! This could be your FARM! This property has a small ORCHARD with Pear, Mulberry, & Peach Trees. You will also find blackberries, blueberries & more! HUNTING OASIS with freshly planted clover field for deer. The BARN has been completely rehabbed & is unlike anything else out there! There is a rain barrel water system so you can have a HOT running shower and sink. Working VINTAGE stove & VINTAGE WASHING MACHINE! There is a YOGA studio floor on the second level with a deck with double doors that overlooks your gorgeous property! Workshop & hay storage area! 5 horses would be allowed on the property per the township. Large tarped ground area ready for your garden! The lot is just perfect for farming, animals, camping and more! Located in the Devonshire area of Mullica Twp. The lot is approved to build through the township. Barn is the sole structure on the property & not considered a residence at this time. Buyers can refer to the Mullica Twp website for more info on RDA zoning requirements https://ecode360.com/13871862