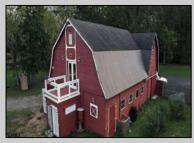

## COMMENTS

HOMESTEAD of your dreams!! Build your dream farmhouse home on this beautiful property. These BUILDABLE 5 Aces are partially cleared with open fields and wooded HIKING trails! This could be your FARM! This property has a small ORCHARD with Pear, Mulberry, & Peach Trees. You will also find blackberries, blueberries & more! HUNTING OASIS with freshly planted clover field for deer. The BARN has been completely rehabbed & is unlike anything else out there! There is a rain barrel water system so you can have a HOT running shower and sink. Working VINTAGE stove & VINTAGE WASHING MACHINE! There is a YOGA studio floor on the second level with a deck with double doors that overlooks your gorgeous property! Workshop & hay storage area! 5 horses would be allowed on the property per the township. Large tarped ground area ready for your garden! The lot is just perfect for farming, animals, camping and more! Located in the Devonshire area of Mullica Twp. The lot is approved to build through the township. Barn is the sole structure on the property & not considered a residence at this time. Buyers can refer to the Mullica Twp website for more info on RDA zoning requirements https://ecode360.com/13871862