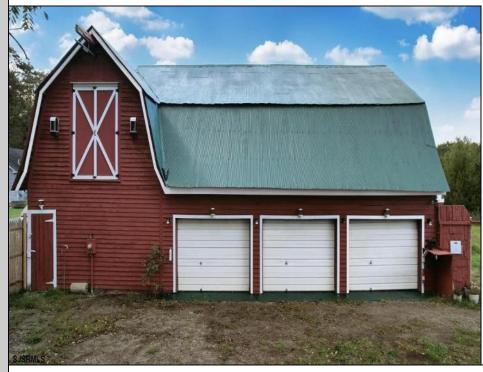

## COMMENTS

HOMESTEAD of your dreams!! Build your dream farmhouse home on this beautiful property. These BUILDABLE 5 Aces are partially cleared with open fields and wooded HIKING trails! This could be your FARM! This property has a small ORCHARD with Pear, Mulberry, & Peach Trees. You will also find blackberries, blueberries & more! HUNTING OASIS with freshly planted clover field for deer. The BARN has been completely rehabbed & is unlike anything else out there! There is a rain barrel water system so you can have a HOT running shower and sink. Working VINTAGE stove & VINTAGE WASHING MACHINE! There is a YOGA studio floor on the second level with a deck with double doors that overlooks your gorgeous property! Workshop & hay storage area! 5 horses would be allowed on the property per the township. Large tarped ground area ready for your garden! The lot is just perfect for farming, animals, camping and more! Located in the Devonshire area of Mullica Twp. The lot is approved to build through the township. Barn is the sole structure on the property & not considered a residence at this time. Buyers can refer to the Mullica Twp website for more info on RDA zoning requirements https://ecode360.com/13871862