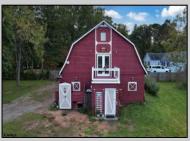

## COMMENTS

HOMESTEAD of your dreams!! Build your dream farmhouse home on this beautiful property. These BUILDABLE 5 Aces are partially cleared with open fields and wooded HIKING trails! This could be your FARM! This property has a small ORCHARD with Pear, Mulberry, & Peach Trees. You will also find blackberries, blueberries & more! HUNTING OASIS with freshly planted clover field for deer. The BARN has been completely rehabbed & is unlike anything else out there! There is a rain barrel water system so you can have a HOT running shower and sink. Working VINTAGE stove & VINTAGE WASHING MACHINE! There is a YOGA studio floor on the second level with a deck with double doors that overlooks your gorgeous property! Workshop & hay storage area! 5 horses would be allowed on the property per the township. Large tarped ground area ready for your garden! The lot is just perfect for farming, animals, camping and more! Located in the Devonshire area of Mullica Twp. The lot is approved to build through the township. Barn is the sole structure on the property & not considered a residence at this time. Buyers can refer to the Mullica Twp website for more info on RDA zoning requirements https://ecode360.com/13871862