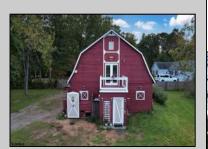

## **COMMENTS**

HOMESTEAD of your dreams!! Build your dream farmhouse home on this beautiful property. These BUILDABLE 5 Aces are partially cleared with open fields and wooded HIKING trails! This could be your FARM! This property has a small ORCHARD with Pear, Mulberry, & Peach Trees. You will also find blackberries, blueberries & more! HUNTING OASIS with freshly planted clover field for deer. The BARN has been completely rehabbed & is unlike anything else out there! There is a rain barrel water system so you can have a HOT running shower and sink. Working VINTAGE stove & VINTAGE WASHING MACHINE! There is a YOGA studio floor on the second level with a deck with double doors that overlooks your gorgeous property! Workshop & hay storage area! 5 horses would be allowed on the property per the township. Large tarped ground area ready for your garden! The lot is just perfect for farming, animals, camping and more! Located in the Devonshire area of Mullica Twp. The lot is approved to build through the township. Barn is the sole structure on the property & not considered a residence at this time. Buyers can refer to the Mullica Twp website for more info on RDA zoning requirements https://ecode360.com/13871862