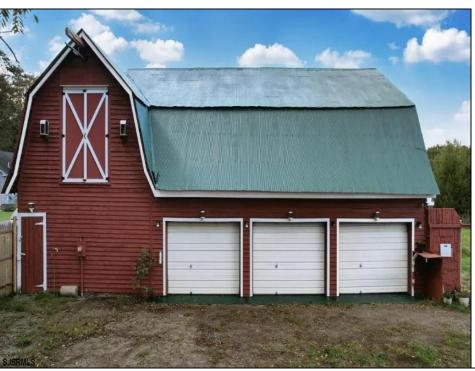

## **COMMENTS**

HOMESTEAD of your dreams!! Build your dream farmhouse home on this beautiful property. These BUILDABLE 5 Aces are partially cleared with open fields and wooded HIKING trails! This could be your FARM! This property has a small ORCHARD with Pear, Mulberry, & Peach Trees. You will also find blackberries, blueberries & more! HUNTING OASIS with freshly planted clover field for deer. The BARN has been completely rehabbed & is unlike anything else out there! There is a rain barrel water system so you can have a HOT running shower and sink. Working VINTAGE stove & VINTAGE WASHING MACHINE! There is a YOGA studio floor on the second level with a deck with double doors that overlooks your gorgeous property! Workshop & hay storage area! 5 horses would be allowed on the property per the township. Large tarped ground area ready for your garden! The lot is just perfect for farming, animals, camping and more! Located in the Devonshire area of Mullica Twp. The lot is approved to build through the township. Barn is the sole structure on the property & not considered a residence at this time. Buyers can refer to the Mullica Twp website for more info on RDA zoning requirements https://ecode360.com/13871862