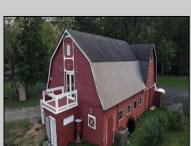

## **COMMENTS**

HOMESTEAD of your dreams!! Build your dream farmhouse home on this beautiful property. These BUILDABLE 5 Aces are partially cleared with open fields and wooded HIKING trails! This could be your FARM! This property has a small ORCHARD with Pear, Mulberry, & Peach Trees. You will also find blackberries, blueberries & more! HUNTING OASIS with freshly planted clover field for deer. The BARN has been completely rehabbed & is unlike anything else out there! There is a rain barrel water system so you can have a HOT running shower and sink. Working VINTAGE stove & VINTAGE WASHING MACHINE! There is a YOGA studio floor on the second level with a deck with double doors that overlooks your gorgeous property! Workshop & hay storage area! 5 horses would be allowed on the property per the township. Large tarped ground area ready for your garden! The lot is just perfect for farming, animals, camping and more! Located in the Devonshire area of Mullica Twp. The lot is approved to build through the township. Barn is the sole structure on the property & not considered a residence at this time. Buyers can refer to the Mullica Twp website for more info on RDA zoning requirements https://ecode360.com/13871862