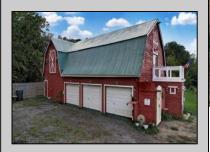

## **COMMENTS**

HOMESTEAD of your dreams!! Build your dream farmhouse home on this beautiful property. These BUILDABLE 5 Aces are partially cleared with open fields and wooded HIKING trails! This could be your FARM! This property has a small ORCHARD with Pear, Mulberry, & Peach Trees. You will also find blackberries, blueberries & more! HUNTING OASIS with freshly planted clover field for deer. The BARN has been completely rehabbed & is unlike anything else out there! There is a rain barrel water system so you can have a HOT running shower and sink. Working VINTAGE stove & VINTAGE WASHING MACHINE! There is a YOGA studio floor on the second level with a deck with double doors that overlooks your gorgeous property! Workshop & hay storage area! 5 horses would be allowed on the property per the township. Large tarped ground area ready for your garden! The lot is just perfect for farming, animals, camping and more! Located in the Devonshire area of Mullica Twp. The lot is approved to build through the township. Barn is the sole structure on the property & not considered a residence at this time. Buyers can refer to the Mullica Twp website for more info on RDA zoning requirements https://ecode360.com/13871862