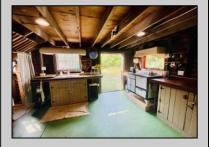

## **COMMENTS**

HOMESTEAD of your dreams!! Build your dream farmhouse home on this beautiful property. These BUILDABLE 5 Aces are partially cleared with open fields and wooded HIKING trails! This could be your FARM! This property has a small ORCHARD with Pear, Mulberry, & Peach Trees. You will also find blackberries, blueberries & more! HUNTING OASIS with freshly planted clover field for deer. The BARN has been completely rehabbed & is unlike anything else out there! There is a rain barrel water system so you can have a HOT running shower and sink. Working VINTAGE stove & VINTAGE WASHING MACHINE! There is a YOGA studio floor on the second level with a deck with double doors that overlooks your gorgeous property! Workshop & hay storage area! 5 horses would be allowed on the property per the township. Large tarped ground area ready for your garden! The lot is just perfect for farming, animals, camping and more! Located in the Devonshire area of Mullica Twp. The lot is approved to build through the township. Barn is the sole structure on the property & not considered a residence at this time. Buyers can refer to the Mullica Twp website for more info on RDA zoning requirements https://ecode360.com/13871862