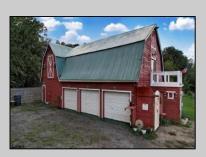

## **COMMENTS**

HOMESTEAD of your dreams!! Build your dream farmhouse home on this beautiful property. These BUILDABLE 5 Aces are partially cleared with open fields and wooded HIKING trails! This could be your FARM! This property has a small ORCHARD with Pear, Mulberry, & Peach Trees. You will also find blackberries, blueberries & more! HUNTING OASIS with freshly planted clover field for deer. The BARN has been completely rehabbed & is unlike anything else out there! There is a rain barrel water system so you can have a HOT running shower and sink. Working VINTAGE stove & VINTAGE WASHING MACHINE! There is a YOGA studio floor on the second level with a deck with double doors that overlooks your gorgeous property! Workshop & hay storage area! 5 horses would be allowed on the property per the township. Large tarped ground area ready for your garden! The lot is just perfect for farming, animals, camping and more! Located in the Devonshire area of Mullica Twp. The lot is approved to build through the township. Barn is the sole structure on the property & not considered a residence at this time. Buyers can refer to the Mullica Twp website for more info on RDA zoning requirements https://ecode360.com/13871862