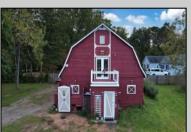

## **COMMENTS**

HOMESTEAD of your dreams!! Build your dream farmhouse home on this beautiful property. These BUILDABLE 5 Aces are partially cleared with open fields and wooded HIKING trails! This could be your FARM! This property has a small ORCHARD with Pear, Mulberry, & Peach Trees. You will also find blackberries, blueberries & more! HUNTING OASIS with freshly planted clover field for deer. The BARN has been completely rehabbed & is unlike anything else out there! There is a rain barrel water system so you can have a HOT running shower and sink. Working VINTAGE stove & VINTAGE WASHING MACHINE! There is a YOGA studio floor on the second level with a deck with double doors that overlooks your gorgeous property! Workshop & hay storage area! 5 horses would be allowed on the property per the township. Large tarped ground area ready for your garden! The lot is just perfect for farming, animals, camping and more! Located in the Devonshire area of Mullica Twp. The lot is approved to build through the township. Barn is the sole structure on the property & not considered a residence at this time. Buyers can refer to the Mullica Twp website for more info on RDA zoning requirements https://ecode360.com/13871862