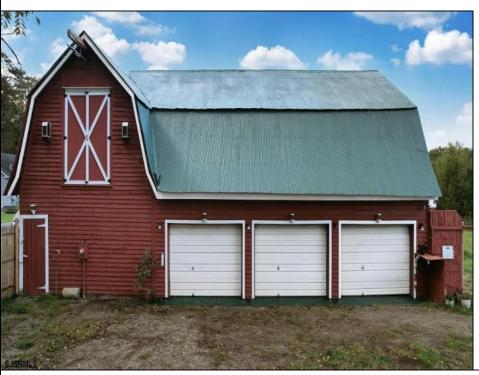

## **COMMENTS**

HOMESTEAD of your dreams!! Build your dream farmhouse home on this beautiful property. These BUILDABLE 5 Aces are partially cleared with open fields and wooded HIKING trails! This could be your FARM! This property has a small ORCHARD with Pear, Mulberry, & Peach Trees. You will also find blackberries, blueberries & more! HUNTING OASIS with freshly planted clover field for deer. The BARN has been completely rehabbed & is unlike anything else out there! There is a rain barrel water system so you can have a HOT running shower and sink. Working VINTAGE stove & VINTAGE WASHING MACHINE! There is a YOGA studio floor on the second level with a deck with double doors that overlooks your gorgeous property! Workshop & hay storage area! 5 horses would be allowed on the property per the township. Large tarped ground area ready for your garden! The lot is just perfect for farming, animals, camping and more! Located in the Devonshire area of Mullica Twp. The lot is approved to build through the township. Barn is the sole structure on the property & not considered a residence at this time. Buyers can refer to the Mullica Twp website for more info on RDA zoning requirements https://ecode360.com/13871862