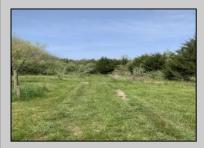

## **COMMENTS**

HOMESTEAD of your dreams!! Build your dream farmhouse home on this beautiful property. These BUILDABLE 5 Aces are partially cleared with open fields and wooded HIKING trails! This could be your FARM! This property has a small ORCHARD with Pear, Mulberry, & Peach Trees. You will also find blackberries, blueberries & more! HUNTING OASIS with freshly planted clover field for deer. The BARN has been completely rehabbed & is unlike anything else out there! There is a rain barrel water system so you can have a HOT running shower and sink. Working VINTAGE stove & VINTAGE WASHING MACHINE! There is a YOGA studio floor on the second level with a deck with double doors that overlooks your gorgeous property! Workshop & hay storage area! 5 horses would be allowed on the property per the township. Large tarped ground area ready for your garden! The lot is just perfect for farming, animals, camping and more! Located in the Devonshire area of Mullica Twp. The lot is approved to build through the township. Barn is the sole structure on the property & not considered a residence at this time. Buyers can refer to the Mullica Twp website for more info on RDA zoning requirements https://ecode360.com/13871862