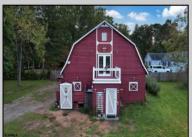

## **COMMENTS**

HOMESTEAD of your dreams!! Build your dream farmhouse home on this beautiful property. These BUILDABLE 5 Aces are partially cleared with open fields and wooded HIKING trails! This could be your FARM! This property has a small ORCHARD with Pear, Mulberry, & Peach Trees. You will also find blackberries, blueberries & more! HUNTING OASIS with freshly planted clover field for deer. The BARN has been completely rehabbed & is unlike anything else out there! There is a rain barrel water system so you can have a HOT running shower and sink. Working VINTAGE stove & VINTAGE WASHING MACHINE! There is a YOGA studio floor on the second level with a deck with double doors that overlooks your gorgeous property! Workshop & hay storage area! 5 horses would be allowed on the property per the township. Large tarped ground area ready for your garden! The lot is just perfect for farming, animals, camping and more! Located in the Devonshire area of Mullica Twp. The lot is approved to build through the township. Barn is the sole structure on the property & not considered a residence at this time. Buyers can refer to the Mullica Twp website for more info on RDA zoning requirements https://ecode360.com/13871862