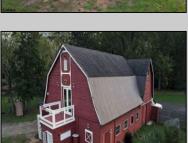

## **COMMENTS**

HOMESTEAD of your dreams!! Build your dream farmhouse home on this beautiful property. These BUILDABLE 5 Aces are partially cleared with open fields and wooded HIKING trails! This could be your FARM! This property has a small ORCHARD with Pear, Mulberry, & Peach Trees. You will also find blackberries, blueberries & more! HUNTING OASIS with freshly planted clover field for deer. The BARN has been completely rehabbed & is unlike anything else out there! There is a rain barrel water system so you can have a HOT running shower and sink. Working VINTAGE stove & VINTAGE WASHING MACHINE! There is a YOGA studio floor on the second level with a deck with double doors that overlooks your gorgeous property! Workshop & hay storage area! 5 horses would be allowed on the property per the township. Large tarped ground area ready for your garden! The lot is just perfect for farming, animals, camping and more! Located in the Devonshire area of Mullica Twp. The lot is approved to build through the township. Barn is the sole structure on the property & not considered a residence at this time. Buyers can refer to the Mullica Twp website for more info on RDA zoning requirements https://ecode360.com/13871862