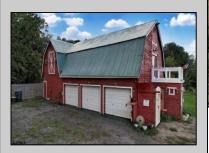

## **COMMENTS**

HOMESTEAD of your dreams!! Build your dream farmhouse home on this beautiful property. These BUILDABLE 5 Aces are partially cleared with open fields and wooded HIKING trails! This could be your FARM! This property has a small ORCHARD with Pear, Mulberry, & Peach Trees. You will also find blackberries, blueberries & more! HUNTING OASIS with freshly planted clover field for deer. The BARN has been completely rehabbed & is unlike anything else out there! There is a rain barrel water system so you can have a HOT running shower and sink. Working VINTAGE stove & VINTAGE WASHING MACHINE! There is a YOGA studio floor on the second level with a deck with double doors that overlooks your gorgeous property! Workshop & hay storage area! 5 horses would be allowed on the property per the township. Large tarped ground area ready for your garden! The lot is just perfect for farming, animals, camping and more! Located in the Devonshire area of Mullica Twp. The lot is approved to build through the township. Barn is the sole structure on the property & not considered a residence at this time. Buyers can refer to the Mullica Twp website for more info on RDA zoning requirements https://ecode360.com/13871862