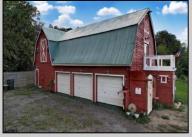

## **COMMENTS**

HOMESTEAD of your dreams!! Build your dream farmhouse home on this beautiful property. These BUILDABLE 5 Aces are partially cleared with open fields and wooded HIKING trails! This could be your FARM! This property has a small ORCHARD with Pear, Mulberry, & Peach Trees. You will also find blackberries, blueberries & more! HUNTING OASIS with freshly planted clover field for deer. The BARN has been completely rehabbed & is unlike anything else out there! There is a rain barrel water system so you can have a HOT running shower and sink. Working VINTAGE stove & VINTAGE WASHING MACHINE! There is a YOGA studio floor on the second level with a deck with double doors that overlooks your gorgeous property! Workshop & hay storage area! 5 horses would be allowed on the property per the township. Large tarped ground area ready for your garden! The lot is just perfect for farming, animals, camping and more! Located in the Devonshire area of Mullica Twp. The lot is approved to build through the township. Barn is the sole structure on the property & not considered a residence at this time. Buyers can refer to the Mullica Twp website for more info on RDA zoning requirements https://ecode360.com/13871862