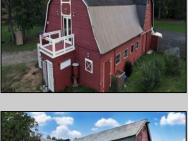

## **COMMENTS**

HOMESTEAD of your dreams!! Build your dream farmhouse home on this beautiful property. These BUILDABLE 5 Aces are partially cleared with open fields and wooded HIKING trails! This could be your FARM! This property has a small ORCHARD with Pear, Mulberry, & Peach Trees. You will also find blackberries, blueberries & more! HUNTING OASIS with freshly planted clover field for deer. The BARN has been completely rehabbed & is unlike anything else out there! There is a rain barrel water system so you can have a HOT running shower and sink. Working VINTAGE stove & VINTAGE WASHING MACHINE! There is a YOGA studio floor on the second level with a deck with double doors that overlooks your gorgeous property! Workshop & hay storage area! 5 horses would be allowed on the property per the township. Large tarped ground area ready for your garden! The lot is just perfect for farming, animals, camping and more! Located in the Devonshire area of Mullica Twp. The lot is approved to build through the township. Barn is the sole structure on the property & not considered a residence at this time. Buyers can refer to the Mullica Twp website for more info on RDA zoning requirements https://ecode360.com/13871862