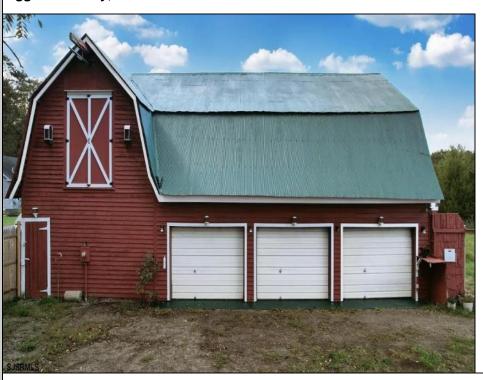

## **COMMENTS**

HOMESTEAD of your dreams!! Build your dream farmhouse home on this beautiful property. These BUILDABLE 5 Aces are partially cleared with open fields and wooded HIKING trails! This could be your FARM! This property has a small ORCHARD with Pear, Mulberry, & Peach Trees. You will also find blackberries, blueberries & more! HUNTING OASIS with freshly planted clover field for deer. The BARN has been completely rehabbed & is unlike anything else out there! There is a rain barrel water system so you can have a HOT running shower and sink. Working VINTAGE stove & VINTAGE WASHING MACHINE! There is a YOGA studio floor on the second level with a deck with double doors that overlooks your gorgeous property! Workshop & hay storage area! 5 horses would be allowed on the property per the township. Large tarped ground area ready for your garden! The lot is just perfect for farming, animals, camping and more! Located in the Devonshire area of Mullica Twp. The lot is approved to build through the township. Barn is the sole structure on the property & not considered a residence at this time. Buyers can refer to the Mullica Twp website for more info on RDA zoning requirements https://ecode360.com/13871862