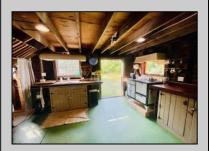

## **COMMENTS**

HOMESTEAD of your dreams!! Build your dream farmhouse home on this beautiful property. These BUILDABLE 5 Aces are partially cleared with open fields and wooded HIKING trails! This could be your FARM! This property has a small ORCHARD with Pear, Mulberry, & Peach Trees. You will also find blackberries, blueberries & more! HUNTING OASIS with freshly planted clover field for deer. The BARN has been completely rehabbed & is unlike anything else out there! There is a rain barrel water system so you can have a HOT running shower and sink. Working VINTAGE stove & VINTAGE WASHING MACHINE! There is a YOGA studio floor on the second level with a deck with double doors that overlooks your gorgeous property! Workshop & hay storage area! 5 horses would be allowed on the property per the township. Large tarped ground area ready for your garden! The lot is just perfect for farming, animals, camping and more! Located in the Devonshire area of Mullica Twp. The lot is approved to build through the township. Barn is the sole structure on the property & not considered a residence at this time. Buyers can refer to the Mullica Twp website for more info on RDA zoning requirements https://ecode360.com/13871862