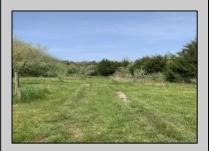

## **COMMENTS**

HOMESTEAD of your dreams!! Build your dream farmhouse home on this beautiful property. These BUILDABLE 5 Aces are partially cleared with open fields and wooded HIKING trails! This could be your FARM! This property has a small ORCHARD with Pear, Mulberry, & Peach Trees. You will also find blackberries, blueberries & more! HUNTING OASIS with freshly planted clover field for deer. The BARN has been completely rehabbed & is unlike anything else out there! There is a rain barrel water system so you can have a HOT running shower and sink. Working VINTAGE stove & VINTAGE WASHING MACHINE! There is a YOGA studio floor on the second level with a deck with double doors that overlooks your gorgeous property! Workshop & hay storage area! 5 horses would be allowed on the property per the township. Large tarped ground area ready for your garden! The lot is just perfect for farming, animals, camping and more! Located in the Devonshire area of Mullica Twp. The lot is approved to build through the township. Barn is the sole structure on the property & not considered a residence at this time. Buyers can refer to the Mullica Twp website for more info on RDA zoning requirements https://ecode360.com/13871862