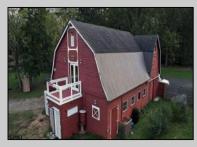

## COMMENTS

HOMESTEAD of your dreams!! Build your dream farmhouse home on this beautiful property. These BUILDABLE 5 Aces are partially cleared with open fields and wooded HIKING trails! This could be your FARM! This property has a small ORCHARD with Pear, Mulberry, & Peach Trees. You will also find blackberries, blueberries & more! HUNTING OASIS with freshly planted clover field for deer. The BARN has been completely rehabbed & is unlike anything else out there! There is a rain barrel water system so you can have a HOT running shower and sink. Working VINTAGE stove & VINTAGE WASHING MACHINE! There is a YOGA studio floor on the second level with a deck with double doors that overlooks your gorgeous property! Workshop & hay storage area! 5 horses would be allowed on the property per the township. Large tarped ground area ready for your garden! The lot is just perfect for farming, animals, camping and more! Located in the Devonshire area of Mullica Twp. The lot is approved to build through the township. Barn is the sole structure on the property & not considered a residence at this time. Buyers can refer to the Mullica Twp website for more info on RDA zoning requirements https://ecode360.com/13871862