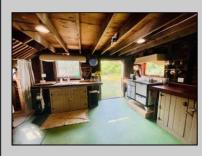

## COMMENTS

HOMESTEAD of your dreams!! Build your dream farmhouse home on this beautiful property. These BUILDABLE 5 Aces are partially cleared with open fields and wooded HIKING trails! This could be your FARM! This property has a small ORCHARD with Pear, Mulberry, & Peach Trees. You will also find blackberries, blueberries & more! HUNTING OASIS with freshly planted clover field for deer. The BARN has been completely rehabbed & is unlike anything else out there! There is a rain barrel water system so you can have a HOT running shower and sink. Working VINTAGE stove & VINTAGE WASHING MACHINE! There is a YOGA studio floor on the second level with a deck with double doors that overlooks your gorgeous property! Workshop & hay storage area! 5 horses would be allowed on the property per the township. Large tarped ground area ready for your garden! The lot is just perfect for farming, animals, camping and more! Located in the Devonshire area of Mullica Twp. The lot is approved to build through the township. Barn is the sole structure on the property & not considered a residence at this time. Buyers can refer to the Mullica Twp website for more info on RDA zoning requirements https://ecode360.com/13871862