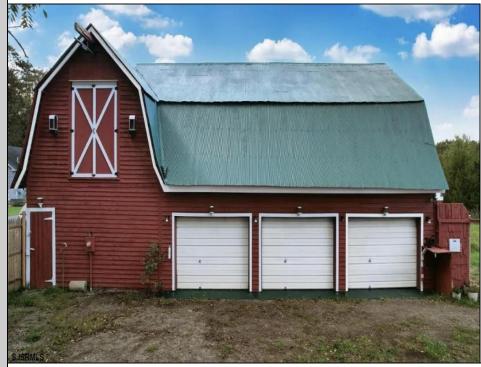

## COMMENTS

HOMESTEAD of your dreams!! Build your dream farmhouse home on this beautiful property. These BUILDABLE 5 Aces are partially cleared with open fields and wooded HIKING trails! This could be your FARM! This property has a small ORCHARD with Pear, Mulberry, & Peach Trees. You will also find blackberries, blueberries & more! HUNTING OASIS with freshly planted clover field for deer. The BARN has been completely rehabbed & is unlike anything else out there! There is a rain barrel water system so you can have a HOT running shower and sink. Working VINTAGE stove & VINTAGE WASHING MACHINE! There is a YOGA studio floor on the second level with a deck with double doors that overlooks your gorgeous property! Workshop & hay storage area! 5 horses would be allowed on the property per the township. Large tarped ground area ready for your garden! The lot is just perfect for farming, animals, camping and more! Located in the Devonshire area of Mullica Twp. The lot is approved to build through the township. Barn is the sole structure on the property & not considered a residence at this time. Buyers can refer to the Mullica Twp website for more info on RDA zoning requirements https://ecode360.com/13871862