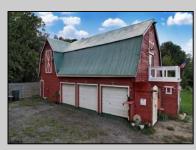

## COMMENTS

HOMESTEAD of your dreams!! Build your dream farmhouse home on this beautiful property. These BUILDABLE 5 Aces are partially cleared with open fields and wooded HIKING trails! This could be your FARM! This property has a small ORCHARD with Pear, Mulberry, & Peach Trees. You will also find blackberries, blueberries & more! HUNTING OASIS with freshly planted clover field for deer. The BARN has been completely rehabbed & is unlike anything else out there! There is a rain barrel water system so you can have a HOT running shower and sink. Working VINTAGE stove & VINTAGE WASHING MACHINE! There is a YOGA studio floor on the second level with a deck with double doors that overlooks your gorgeous property! Workshop & hay storage area! 5 horses would be allowed on the property per the township. Large tarped ground area ready for your garden! The lot is just perfect for farming, animals, camping and more! Located in the Devonshire area of Mullica Twp. The lot is approved to build through the township. Barn is the sole structure on the property & not considered a residence at this time. Buyers can refer to the Mullica Twp website for more info on RDA zoning requirements https://ecode360.com/13871862