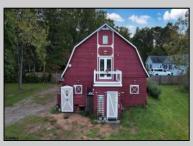

## COMMENTS

HOMESTEAD of your dreams!! Build your dream farmhouse home on this beautiful property. These BUILDABLE 5 Aces are partially cleared with open fields and wooded HIKING trails! This could be your FARM! This property has a small ORCHARD with Pear, Mulberry, & Peach Trees. You will also find blackberries, blueberries & more! HUNTING OASIS with freshly planted clover field for deer. The BARN has been completely rehabbed & is unlike anything else out there! There is a rain barrel water system so you can have a HOT running shower and sink. Working VINTAGE stove & VINTAGE WASHING MACHINE! There is a YOGA studio floor on the second level with a deck with double doors that overlooks your gorgeous property! Workshop & hay storage area! 5 horses would be allowed on the property per the township. Large tarped ground area ready for your garden! The lot is just perfect for farming, animals, camping and more! Located in the Devonshire area of Mullica Twp. The lot is approved to build through the township. Barn is the sole structure on the property & not considered a residence at this time. Buyers can refer to the Mullica Twp website for more info on RDA zoning requirements https://ecode360.com/13871862