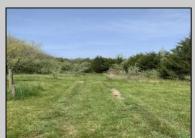

## COMMENTS

HOMESTEAD of your dreams!! Build your dream farmhouse home on this beautiful property. These BUILDABLE 5 Aces are partially cleared with open fields and wooded HIKING trails! This could be your FARM! This property has a small ORCHARD with Pear, Mulberry, & Peach Trees. You will also find blackberries, blueberries & more! HUNTING OASIS with freshly planted clover field for deer. The BARN has been completely rehabbed & is unlike anything else out there! There is a rain barrel water system so you can have a HOT running shower and sink. Working VINTAGE stove & VINTAGE WASHING MACHINE! There is a YOGA studio floor on the second level with a deck with double doors that overlooks your gorgeous property! Workshop & hay storage area! 5 horses would be allowed on the property per the township. Large tarped ground area ready for your garden! The lot is just perfect for farming, animals, camping and more! Located in the Devonshire area of Mullica Twp. The lot is approved to build through the township. Barn is the sole structure on the property & not considered a residence at this time. Buyers can refer to the Mullica Twp website for more info on RDA zoning requirements https://ecode360.com/13871862