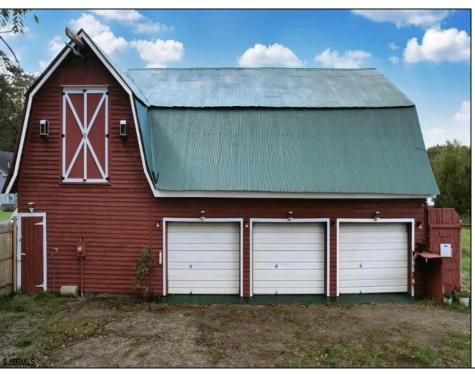

## **COMMENTS**

HOMESTEAD of your dreams!! Build your dream farmhouse home on this beautiful property. These BUILDABLE 5 Aces are partially cleared with open fields and wooded HIKING trails! This could be your FARM! This property has a small ORCHARD with Pear, Mulberry, & Peach Trees. You will also find blackberries, blueberries & more! HUNTING OASIS with freshly planted clover field for deer. The BARN has been completely rehabbed & is unlike anything else out there! There is a rain barrel water system so you can have a HOT running shower and sink. Working VINTAGE stove & VINTAGE WASHING MACHINE! There is a YOGA studio floor on the second level with a deck with double doors that overlooks your gorgeous property! Workshop & hay storage area! 5 horses would be allowed on the property per the township. Large tarped ground area ready for your garden! The lot is just perfect for farming, animals, camping and more! Located in the Devonshire area of Mullica Twp. The lot is approved to build through the township. Barn is the sole structure on the property & not considered a residence at this time. Buyers can refer to the Mullica Twp website for more info on RDA zoning requirements https://ecode360.com/13871862