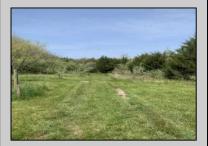

## **COMMENTS**

HOMESTEAD of your dreams!! Build your dream farmhouse home on this beautiful property. These BUILDABLE 5 Aces are partially cleared with open fields and wooded HIKING trails! This could be your FARM! This property has a small ORCHARD with Pear, Mulberry, & Peach Trees. You will also find blackberries, blueberries & more! HUNTING OASIS with freshly planted clover field for deer. The BARN has been completely rehabbed & is unlike anything else out there! There is a rain barrel water system so you can have a HOT running shower and sink. Working VINTAGE stove & VINTAGE WASHING MACHINE! There is a YOGA studio floor on the second level with a deck with double doors that overlooks your gorgeous property! Workshop & hay storage area! 5 horses would be allowed on the property per the township. Large tarped ground area ready for your garden! The lot is just perfect for farming, animals, camping and more! Located in the Devonshire area of Mullica Twp. The lot is approved to build through the township. Barn is the sole structure on the property & not considered a residence at this time. Buyers can refer to the Mullica Twp website for more info on RDA zoning requirements https://ecode360.com/13871862