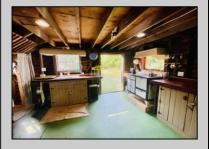

## **COMMENTS**

HOMESTEAD of your dreams!! Build your dream farmhouse home on this beautiful property. These BUILDABLE 5 Aces are partially cleared with open fields and wooded HIKING trails! This could be your FARM! This property has a small ORCHARD with Pear, Mulberry, & Peach Trees. You will also find blackberries, blueberries & more! HUNTING OASIS with freshly planted clover field for deer. The BARN has been completely rehabbed & is unlike anything else out there! There is a rain barrel water system so you can have a HOT running shower and sink. Working VINTAGE stove & VINTAGE WASHING MACHINE! There is a YOGA studio floor on the second level with a deck with double doors that overlooks your gorgeous property! Workshop & hay storage area! 5 horses would be allowed on the property per the township. Large tarped ground area ready for your garden! The lot is just perfect for farming, animals, camping and more! Located in the Devonshire area of Mullica Twp. The lot is approved to build through the township. Barn is the sole structure on the property & not considered a residence at this time. Buyers can refer to the Mullica Twp website for more info on RDA zoning requirements https://ecode360.com/13871862