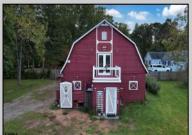

## **COMMENTS**

HOMESTEAD of your dreams!! Build your dream farmhouse home on this beautiful property. These BUILDABLE 5 Aces are partially cleared with open fields and wooded HIKING trails! This could be your FARM! This property has a small ORCHARD with Pear, Mulberry, & Peach Trees. You will also find blackberries, blueberries & more! HUNTING OASIS with freshly planted clover field for deer. The BARN has been completely rehabbed & is unlike anything else out there! There is a rain barrel water system so you can have a HOT running shower and sink. Working VINTAGE stove & VINTAGE WASHING MACHINE! There is a YOGA studio floor on the second level with a deck with double doors that overlooks your gorgeous property! Workshop & hay storage area! 5 horses would be allowed on the property per the township. Large tarped ground area ready for your garden! The lot is just perfect for farming, animals, camping and more! Located in the Devonshire area of Mullica Twp. The lot is approved to build through the township. Barn is the sole structure on the property & not considered a residence at this time. Buyers can refer to the Mullica Twp website for more info on RDA zoning requirements https://ecode360.com/13871862