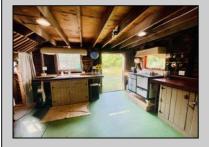

## **COMMENTS**

HOMESTEAD of your dreams!! Build your dream farmhouse home on this beautiful property. These BUILDABLE 5 Aces are partially cleared with open fields and wooded HIKING trails! This could be your FARM! This property has a small ORCHARD with Pear, Mulberry, & Peach Trees. You will also find blackberries, blueberries & more! HUNTING OASIS with freshly planted clover field for deer. The BARN has been completely rehabbed & is unlike anything else out there! There is a rain barrel water system so you can have a HOT running shower and sink. Working VINTAGE stove & VINTAGE WASHING MACHINE! There is a YOGA studio floor on the second level with a deck with double doors that overlooks your gorgeous property! Workshop & hay storage area! 5 horses would be allowed on the property per the township. Large tarped ground area ready for your garden! The lot is just perfect for farming, animals, camping and more! Located in the Devonshire area of Mullica Twp. The lot is approved to build through the township. Barn is the sole structure on the property & not considered a residence at this time. Buyers can refer to the Mullica Twp website for more info on RDA zoning requirements https://ecode360.com/13871862