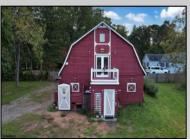

## **COMMENTS**

HOMESTEAD of your dreams!! Build your dream farmhouse home on this beautiful property. These BUILDABLE 5 Aces are partially cleared with open fields and wooded HIKING trails! This could be your FARM! This property has a small ORCHARD with Pear, Mulberry, & Peach Trees. You will also find blackberries, blueberries & more! HUNTING OASIS with freshly planted clover field for deer. The BARN has been completely rehabbed & is unlike anything else out there! There is a rain barrel water system so you can have a HOT running shower and sink. Working VINTAGE stove & VINTAGE WASHING MACHINE! There is a YOGA studio floor on the second level with a deck with double doors that overlooks your gorgeous property! Workshop & hay storage area! 5 horses would be allowed on the property per the township. Large tarped ground area ready for your garden! The lot is just perfect for farming, animals, camping and more! Located in the Devonshire area of Mullica Twp. The lot is approved to build through the township. Barn is the sole structure on the property & not considered a residence at this time. Buyers can refer to the Mullica Twp website for more info on RDA zoning requirements https://ecode360.com/13871862