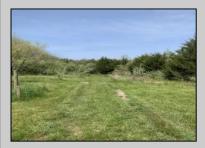

## **COMMENTS**

HOMESTEAD of your dreams!! Build your dream farmhouse home on this beautiful property. These BUILDABLE 5 Aces are partially cleared with open fields and wooded HIKING trails! This could be your FARM! This property has a small ORCHARD with Pear, Mulberry, & Peach Trees. You will also find blackberries, blueberries & more! HUNTING OASIS with freshly planted clover field for deer. The BARN has been completely rehabbed & is unlike anything else out there! There is a rain barrel water system so you can have a HOT running shower and sink. Working VINTAGE stove & VINTAGE WASHING MACHINE! There is a YOGA studio floor on the second level with a deck with double doors that overlooks your gorgeous property! Workshop & hay storage area! 5 horses would be allowed on the property per the township. Large tarped ground area ready for your garden! The lot is just perfect for farming, animals, camping and more! Located in the Devonshire area of Mullica Twp. The lot is approved to build through the township. Barn is the sole structure on the property & not considered a residence at this time. Buyers can refer to the Mullica Twp website for more info on RDA zoning requirements https://ecode360.com/13871862