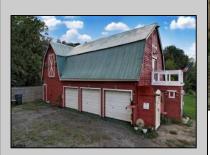

## **COMMENTS**

HOMESTEAD of your dreams!! Build your dream farmhouse home on this beautiful property. These BUILDABLE 5 Aces are partially cleared with open fields and wooded HIKING trails! This could be your FARM! This property has a small ORCHARD with Pear, Mulberry, & Peach Trees. You will also find blackberries, blueberries & more! HUNTING OASIS with freshly planted clover field for deer. The BARN has been completely rehabbed & is unlike anything else out there! There is a rain barrel water system so you can have a HOT running shower and sink. Working VINTAGE stove & VINTAGE WASHING MACHINE! There is a YOGA studio floor on the second level with a deck with double doors that overlooks your gorgeous property! Workshop & hay storage area! 5 horses would be allowed on the property per the township. Large tarped ground area ready for your garden! The lot is just perfect for farming, animals, camping and more! Located in the Devonshire area of Mullica Twp. The lot is approved to build through the township. Barn is the sole structure on the property & not considered a residence at this time. Buyers can refer to the Mullica Twp website for more info on RDA zoning requirements https://ecode360.com/13871862