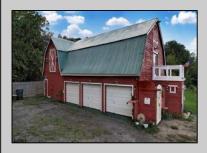

## **COMMENTS**

HOMESTEAD of your dreams!! Build your dream farmhouse home on this beautiful property. These BUILDABLE 5 Aces are partially cleared with open fields and wooded HIKING trails! This could be your FARM! This property has a small ORCHARD with Pear, Mulberry, & Peach Trees. You will also find blackberries, blueberries & more! HUNTING OASIS with freshly planted clover field for deer. The BARN has been completely rehabbed & is unlike anything else out there! There is a rain barrel water system so you can have a HOT running shower and sink. Working VINTAGE stove & VINTAGE WASHING MACHINE! There is a YOGA studio floor on the second level with a deck with double doors that overlooks your gorgeous property! Workshop & hay storage area! 5 horses would be allowed on the property per the township. Large tarped ground area ready for your garden! The lot is just perfect for farming, animals, camping and more! Located in the Devonshire area of Mullica Twp. The lot is approved to build through the township. Barn is the sole structure on the property & not considered a residence at this time. Buyers can refer to the Mullica Twp website for more info on RDA zoning requirements https://ecode360.com/13871862