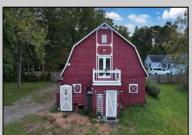

## **COMMENTS**

HOMESTEAD of your dreams!! Build your dream farmhouse home on this beautiful property. These BUILDABLE 5 Aces are partially cleared with open fields and wooded HIKING trails! This could be your FARM! This property has a small ORCHARD with Pear, Mulberry, & Peach Trees. You will also find blackberries, blueberries & more! HUNTING OASIS with freshly planted clover field for deer. The BARN has been completely rehabbed & is unlike anything else out there! There is a rain barrel water system so you can have a HOT running shower and sink. Working VINTAGE stove & VINTAGE WASHING MACHINE! There is a YOGA studio floor on the second level with a deck with double doors that overlooks your gorgeous property! Workshop & hay storage area! 5 horses would be allowed on the property per the township. Large tarped ground area ready for your garden! The lot is just perfect for farming, animals, camping and more! Located in the Devonshire area of Mullica Twp. The lot is approved to build through the township. Barn is the sole structure on the property & not considered a residence at this time. Buyers can refer to the Mullica Twp website for more info on RDA zoning requirements https://ecode360.com/13871862