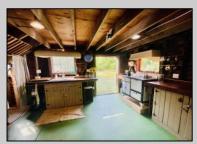

## **COMMENTS**

HOMESTEAD of your dreams!! Build your dream farmhouse home on this beautiful property. These BUILDABLE 5 Aces are partially cleared with open fields and wooded HIKING trails! This could be your FARM! This property has a small ORCHARD with Pear, Mulberry, & Peach Trees. You will also find blackberries, blueberries & more! HUNTING OASIS with freshly planted clover field for deer. The BARN has been completely rehabbed & is unlike anything else out there! There is a rain barrel water system so you can have a HOT running shower and sink. Working VINTAGE stove & VINTAGE WASHING MACHINE! There is a YOGA studio floor on the second level with a deck with double doors that overlooks your gorgeous property! Workshop & hay storage area! 5 horses would be allowed on the property per the township. Large tarped ground area ready for your garden! The lot is just perfect for farming, animals, camping and more! Located in the Devonshire area of Mullica Twp. The lot is approved to build through the township. Barn is the sole structure on the property & not considered a residence at this time. Buyers can refer to the Mullica Twp website for more info on RDA zoning requirements https://ecode360.com/13871862