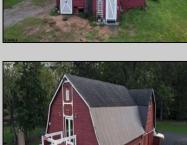

## **COMMENTS**

HOMESTEAD of your dreams!! Build your dream farmhouse home on this beautiful property. These BUILDABLE 5 Aces are partially cleared with open fields and wooded HIKING trails! This could be your FARM! This property has a small ORCHARD with Pear, Mulberry, & Peach Trees. You will also find blackberries, blueberries & more! HUNTING OASIS with freshly planted clover field for deer. The BARN has been completely rehabbed & is unlike anything else out there! There is a rain barrel water system so you can have a HOT running shower and sink. Working VINTAGE stove & VINTAGE WASHING MACHINE! There is a YOGA studio floor on the second level with a deck with double doors that overlooks your gorgeous property! Workshop & hay storage area! 5 horses would be allowed on the property per the township. Large tarped ground area ready for your garden! The lot is just perfect for farming, animals, camping and more! Located in the Devonshire area of Mullica Twp. The lot is approved to build through the township. Barn is the sole structure on the property & not considered a residence at this time. Buyers can refer to the Mullica Twp website for more info on RDA zoning requirements https://ecode360.com/13871862