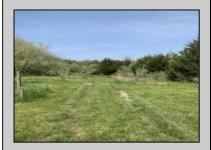

## **COMMENTS**

HOMESTEAD of your dreams!! Build your dream farmhouse home on this beautiful property. These BUILDABLE 5 Aces are partially cleared with open fields and wooded HIKING trails! This could be your FARM! This property has a small ORCHARD with Pear, Mulberry, & Peach Trees. You will also find blackberries, blueberries & more! HUNTING OASIS with freshly planted clover field for deer. The BARN has been completely rehabbed & is unlike anything else out there! There is a rain barrel water system so you can have a HOT running shower and sink. Working VINTAGE stove & VINTAGE WASHING MACHINE! There is a YOGA studio floor on the second level with a deck with double doors that overlooks your gorgeous property! Workshop & hay storage area! 5 horses would be allowed on the property per the township. Large tarped ground area ready for your garden! The lot is just perfect for farming, animals, camping and more! Located in the Devonshire area of Mullica Twp. The lot is approved to build through the township. Barn is the sole structure on the property & not considered a residence at this time. Buyers can refer to the Mullica Twp website for more info on RDA zoning requirements https://ecode360.com/13871862