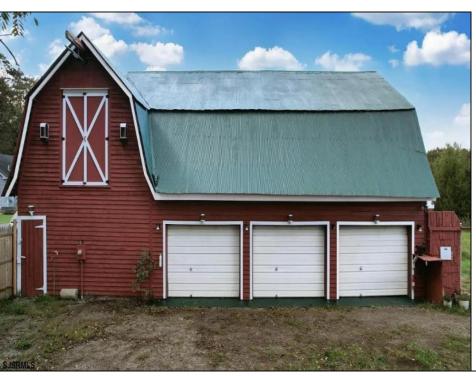

## **COMMENTS**

HOMESTEAD of your dreams!! Build your dream farmhouse home on this beautiful property. These BUILDABLE 5 Aces are partially cleared with open fields and wooded HIKING trails! This could be your FARM! This property has a small ORCHARD with Pear, Mulberry, & Peach Trees. You will also find blackberries, blueberries & more! HUNTING OASIS with freshly planted clover field for deer. The BARN has been completely rehabbed & is unlike anything else out there! There is a rain barrel water system so you can have a HOT running shower and sink. Working VINTAGE stove & VINTAGE WASHING MACHINE! There is a YOGA studio floor on the second level with a deck with double doors that overlooks your gorgeous property! Workshop & hay storage area! 5 horses would be allowed on the property per the township. Large tarped ground area ready for your garden! The lot is just perfect for farming, animals, camping and more! Located in the Devonshire area of Mullica Twp. The lot is approved to build through the township. Barn is the sole structure on the property & not considered a residence at this time. Buyers can refer to the Mullica Twp website for more info on RDA zoning requirements https://ecode360.com/13871862