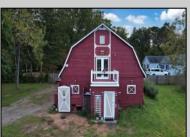

## **COMMENTS**

HOMESTEAD of your dreams!! Build your dream farmhouse home on this beautiful property. These BUILDABLE 5 Aces are partially cleared with open fields and wooded HIKING trails! This could be your FARM! This property has a small ORCHARD with Pear, Mulberry, & Peach Trees. You will also find blackberries, blueberries & more! HUNTING OASIS with freshly planted clover field for deer. The BARN has been completely rehabbed & is unlike anything else out there! There is a rain barrel water system so you can have a HOT running shower and sink. Working VINTAGE stove & VINTAGE WASHING MACHINE! There is a YOGA studio floor on the second level with a deck with double doors that overlooks your gorgeous property! Workshop & hay storage area! 5 horses would be allowed on the property per the township. Large tarped ground area ready for your garden! The lot is just perfect for farming, animals, camping and more! Located in the Devonshire area of Mullica Twp. The lot is approved to build through the township. Barn is the sole structure on the property & not considered a residence at this time. Buyers can refer to the Mullica Twp website for more info on RDA zoning requirements https://ecode360.com/13871862