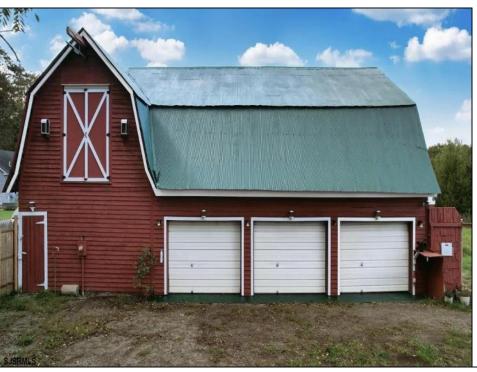

## **COMMENTS**

HOMESTEAD of your dreams!! Build your dream farmhouse home on this beautiful property. These BUILDABLE 5 Aces are partially cleared with open fields and wooded HIKING trails! This could be your FARM! This property has a small ORCHARD with Pear, Mulberry, & Peach Trees. You will also find blackberries, blueberries & more! HUNTING OASIS with freshly planted clover field for deer. The BARN has been completely rehabbed & is unlike anything else out there! There is a rain barrel water system so you can have a HOT running shower and sink. Working VINTAGE stove & VINTAGE WASHING MACHINE! There is a YOGA studio floor on the second level with a deck with double doors that overlooks your gorgeous property! Workshop & hay storage area! 5 horses would be allowed on the property per the township. Large tarped ground area ready for your garden! The lot is just perfect for farming, animals, camping and more! Located in the Devonshire area of Mullica Twp. The lot is approved to build through the township. Barn is the sole structure on the property & not considered a residence at this time. Buyers can refer to the Mullica Twp website for more info on RDA zoning requirements https://ecode360.com/13871862