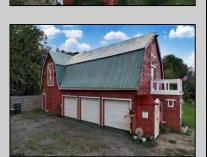

## **COMMENTS**

HOMESTEAD of your dreams!! Build your dream farmhouse home on this beautiful property. These BUILDABLE 5 Aces are partially cleared with open fields and wooded HIKING trails! This could be your FARM! This property has a small ORCHARD with Pear, Mulberry, & Peach Trees. You will also find blackberries, blueberries & more! HUNTING OASIS with freshly planted clover field for deer. The BARN has been completely rehabbed & is unlike anything else out there! There is a rain barrel water system so you can have a HOT running shower and sink. Working VINTAGE stove & VINTAGE WASHING MACHINE! There is a YOGA studio floor on the second level with a deck with double doors that overlooks your gorgeous property! Workshop & hay storage area! 5 horses would be allowed on the property per the township. Large tarped ground area ready for your garden! The lot is just perfect for farming, animals, camping and more! Located in the Devonshire area of Mullica Twp. The lot is approved to build through the township. Barn is the sole structure on the property & not considered a residence at this time. Buyers can refer to the Mullica Twp website for more info on RDA zoning requirements https://ecode360.com/13871862