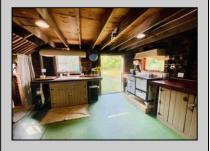

## **COMMENTS**

HOMESTEAD of your dreams!! Build your dream farmhouse home on this beautiful property. These BUILDABLE 5 Aces are partially cleared with open fields and wooded HIKING trails! This could be your FARM! This property has a small ORCHARD with Pear, Mulberry, & Peach Trees. You will also find blackberries, blueberries & more! HUNTING OASIS with freshly planted clover field for deer. The BARN has been completely rehabbed & is unlike anything else out there! There is a rain barrel water system so you can have a HOT running shower and sink. Working VINTAGE stove & VINTAGE WASHING MACHINE! There is a YOGA studio floor on the second level with a deck with double doors that overlooks your gorgeous property! Workshop & hay storage area! 5 horses would be allowed on the property per the township. Large tarped ground area ready for your garden! The lot is just perfect for farming, animals, camping and more! Located in the Devonshire area of Mullica Twp. The lot is approved to build through the township. Barn is the sole structure on the property & not considered a residence at this time. Buyers can refer to the Mullica Twp website for more info on RDA zoning requirements https://ecode360.com/13871862