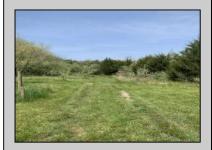

## **COMMENTS**

HOMESTEAD of your dreams!! BUILD your dream farmhouse home on this beautiful property. These BUILDABLE 5 Aces are partially cleared with open fields and wooded HIKING trails! Filled with winding trails and open fields. This could be your FARM! This property has FRUIT TREES Pear, Mulberry, & Peach Trees. You will also find blackberries, blueberries & more! HUNTING OASIS with freshly planted clover field for deer. The BARN has been completely rehabbed & is unlike anything else out there! There is a rain barrel water system so you can have a HOT running shower and sink. Working VINTAGE stove & VINTAGE WASHING MACHINE! There is a YOGA studio floor on the second level with a deck with double doors that overlooks your gorgeous property! Workshop & hay storage area! 5 horses would be allowed on the property per the township. Located in the Devonshire area of Mullica Twp. The lot is approved to build through the township. Barn is the sole structure on the property & not considered a residence at this time. Buyers can refer to the Mullica Twp website for more info on RDA zoning requirements https://ecode360.com/13871862. Buyer Due Diligence.Such a unique property - Bring an Offer!