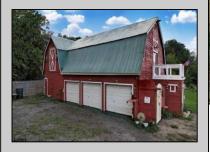

## **COMMENTS**

HOMESTEAD of your dreams!! BUILD your dream farmhouse home on this beautiful property. These BUILDABLE 5 Aces are partially cleared with open fields and wooded HIKING trails! Filled with winding trails and open fields. This could be your FARM! This property has FRUIT TREES Pear, Mulberry, & Peach Trees. You will also find blackberries, blueberries & more! HUNTING OASIS with freshly planted clover field for deer. The BARN has been completely rehabbed & is unlike anything else out there! There is a rain barrel water system so you can have a HOT running shower and sink. Working VINTAGE stove & VINTAGE WASHING MACHINE! There is a YOGA studio floor on the second level with a deck with double doors that overlooks your gorgeous property! Workshop & hay storage area! 5 horses would be allowed on the property per the township. Located in the Devonshire area of Mullica Twp. The lot is approved to build through the township. Barn is the sole structure on the property & not considered a residence at this time. Buyers can refer to the Mullica Twp website for more info on RDA zoning requirements https://ecode360.com/13871862. Buyer Due Diligence.Such a unique property - Bring an Offer!