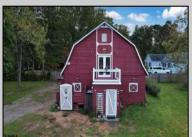

## **COMMENTS**

HOMESTEAD of your dreams!! BUILD your dream farmhouse home on this beautiful property. These BUILDABLE 5 Aces are partially cleared with open fields and wooded HIKING trails! Filled with winding trails and open fields. This could be your FARM! This property has FRUIT TREES Pear, Mulberry, & Peach Trees. You will also find blackberries, blueberries & more! HUNTING OASIS with freshly planted clover field for deer. The BARN has been completely rehabbed & is unlike anything else out there! There is a rain barrel water system so you can have a HOT running shower and sink. Working VINTAGE stove & VINTAGE WASHING MACHINE! There is a YOGA studio floor on the second level with a deck with double doors that overlooks your gorgeous property! Workshop & hay storage area! 5 horses would be allowed on the property per the township. Located in the Devonshire area of Mullica Twp. The lot is approved to build through the township. Barn is the sole structure on the property & not considered a residence at this time. Buyers can refer to the Mullica Twp website for more info on RDA zoning requirements https://ecode360.com/13871862. Buyer Due Diligence.Such a unique property - Bring an Offer!