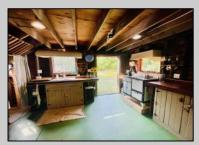

## **COMMENTS**

HOMESTEAD of your dreams!! BUILD your dream farmhouse home on this beautiful property. These BUILDABLE 5 Aces are partially cleared with open fields and wooded HIKING trails! Filled with winding trails and open fields. This could be your FARM! This property has FRUIT TREES Pear, Mulberry, & Peach Trees. You will also find blackberries, blueberries & more! HUNTING OASIS with freshly planted clover field for deer. The BARN has been completely rehabbed & is unlike anything else out there! There is a rain barrel water system so you can have a HOT running shower and sink. Working VINTAGE stove & VINTAGE WASHING MACHINE! There is a YOGA studio floor on the second level with a deck with double doors that overlooks your gorgeous property! Workshop & hay storage area! 5 horses would be allowed on the property per the township. Located in the Devonshire area of Mullica Twp. The lot is approved to build through the township. Barn is the sole structure on the property & not considered a residence at this time. Buyers can refer to the Mullica Twp website for more info on RDA zoning requirements https://ecode360.com/13871862. Buyer Due Diligence.Such a unique property - Bring an Offer!