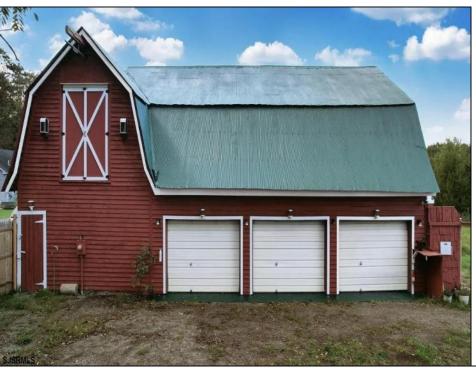

## **COMMENTS**

HOMESTEAD of your dreams!! BUILD your dream farmhouse home on this beautiful property. These BUILDABLE 5 Aces are partially cleared with open fields and wooded HIKING trails! Filled with winding trails and open fields. This could be your FARM! This property has FRUIT TREES Pear, Mulberry, & Peach Trees. You will also find blackberries, blueberries & more! HUNTING OASIS with freshly planted clover field for deer. The BARN has been completely rehabbed & is unlike anything else out there! There is a rain barrel water system so you can have a HOT running shower and sink. Working VINTAGE stove & VINTAGE WASHING MACHINE! There is a YOGA studio floor on the second level with a deck with double doors that overlooks your gorgeous property! Workshop & hay storage area! 5 horses would be allowed on the property per the township. Located in the Devonshire area of Mullica Twp. The lot is approved to build through the township. Barn is the sole structure on the property & not considered a residence at this time. Buyers can refer to the Mullica Twp website for more info on RDA zoning requirements https://ecode360.com/13871862. Buyer Due Diligence.Such a unique property - Bring an Offer!