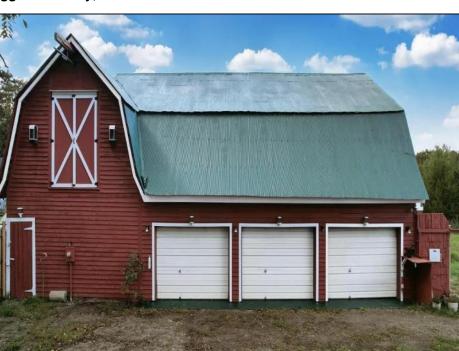

Berger Realty, Inc.
3160 Asbury Avenue
Ocean City, NJ 08226
1-877-237-4371 / 609-399-0076
info@bergerrealty.com

Asking \$360,000.00

HOME & HOMESTEAD of your dreams!! Build your dream farmhouse home on this beautiful property. These BUILDABLE 5 Aces are partially cleared with open fields and wooded HIKING trails! This could be your FARM! This property has a small ORCHARD with Pear, Mulberry, & Peach Trees. You will also find blackberries, blueberries & more! The farmer that once owned this land and surrounding land parcels brought in almost every tree indigenous to NJ for a tree farm. HUNTING OASIS with freshly planted clover field for deer. The BARN has been completely rehabbed & is unlike anything else out there! There is a rain barrel water system so you can have a HOT running shower and sink. Working VINTAGE stove & VINTAGE WASHING MACHINE! There is a YOGA studio floor on the second level with a deck with double doors that overlooks your gorgeous property! Workshop & hay storage area! 5 horses would be allowed on the property per the township. The lot is just perfect for farming, animals, camping and more! Located in the Devonshire area of Mullica Twp. The lot is approved to build through the township. Buyers can refer to the Mullica Twp website for more info on RDA zoning requirements https://ecode360.com/13871862