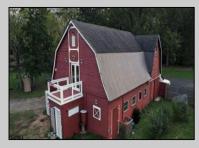

## COMMENTS

HOMESTEAD of your dreams!! Build your dream farmhouse home on this beautiful property. These BUILDABLE 5 Aces are partially cleared with open fields and wooded HIKING trails! This could be your FARM! This property has a small ORCHARD with Pear, Mulberry, & Peach Trees. You will also find blackberries, blueberries & more! HUNTING OASIS with freshly planted clover field for deer. The BARN has been completely rehabbed & is unlike anything else out there! There is a rain barrel water system so you can have a HOT running shower and sink. Working VINTAGE stove & VINTAGE WASHING MACHINE! There is a YOGA studio floor on the second level with a deck with double doors that overlooks your gorgeous property! Workshop & hay storage area! 5 horses would be allowed on the property per the township. Large tarped ground area ready for your garden! The lot is just perfect for farming, animals, camping and more! Located in the Devonshire area of Mullica Twp. The lot is approved to build through the township. Barn is the sole structure on the property & not considered a residence at this time. Buyers can refer to the Mullica Twp website for more info on RDA zoning requirements https://ecode360.com/13871862