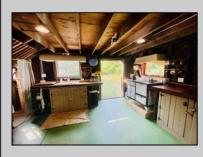

## COMMENTS

HOMESTEAD of your dreams!! Build your dream farmhouse home on this beautiful property. These BUILDABLE 5 Aces are partially cleared with open fields and wooded HIKING trails! This could be your FARM! This property has a small ORCHARD with Pear, Mulberry, & Peach Trees. You will also find blackberries, blueberries & more! HUNTING OASIS with freshly planted clover field for deer. The BARN has been completely rehabbed & is unlike anything else out there! There is a rain barrel water system so you can have a HOT running shower and sink. Working VINTAGE stove & VINTAGE WASHING MACHINE! There is a YOGA studio floor on the second level with a deck with double doors that overlooks your gorgeous property! Workshop & hay storage area! 5 horses would be allowed on the property per the township. Large tarped ground area ready for your garden! The lot is just perfect for farming, animals, camping and more! Located in the Devonshire area of Mullica Twp. The lot is approved to build through the township. Barn is the sole structure on the property & not considered a residence at this time. Buyers can refer to the Mullica Twp website for more info on RDA zoning requirements https://ecode360.com/13871862