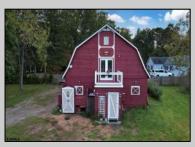

## COMMENTS

HOMESTEAD of your dreams!! Build your dream farmhouse home on this beautiful property. These BUILDABLE 5 Aces are partially cleared with open fields and wooded HIKING trails! This could be your FARM! This property has a small ORCHARD with Pear, Mulberry, & Peach Trees. You will also find blackberries, blueberries & more! HUNTING OASIS with freshly planted clover field for deer. The BARN has been completely rehabbed & is unlike anything else out there! There is a rain barrel water system so you can have a HOT running shower and sink. Working VINTAGE stove & VINTAGE WASHING MACHINE! There is a YOGA studio floor on the second level with a deck with double doors that overlooks your gorgeous property! Workshop & hay storage area! 5 horses would be allowed on the property per the township. Large tarped ground area ready for your garden! The lot is just perfect for farming, animals, camping and more! Located in the Devonshire area of Mullica Twp. The lot is approved to build through the township. Barn is the sole structure on the property & not considered a residence at this time. Buyers can refer to the Mullica Twp website for more info on RDA zoning requirements https://ecode360.com/13871862