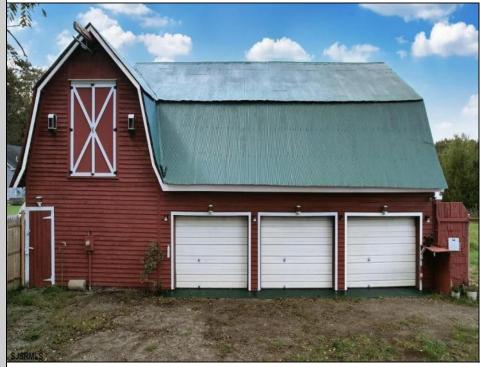

## COMMENTS

HOMESTEAD of your dreams!! Build your dream farmhouse home on this beautiful property. These BUILDABLE 5 Aces are partially cleared with open fields and wooded HIKING trails! This could be your FARM! This property has a small ORCHARD with Pear, Mulberry, & Peach Trees. You will also find blackberries, blueberries & more! HUNTING OASIS with freshly planted clover field for deer. The BARN has been completely rehabbed & is unlike anything else out there! There is a rain barrel water system so you can have a HOT running shower and sink. Working VINTAGE stove & VINTAGE WASHING MACHINE! There is a YOGA studio floor on the second level with a deck with double doors that overlooks your gorgeous property! Workshop & hay storage area! 5 horses would be allowed on the property per the township. Large tarped ground area ready for your garden! The lot is just perfect for farming, animals, camping and more! Located in the Devonshire area of Mullica Twp. The lot is approved to build through the township. Barn is the sole structure on the property & not considered a residence at this time. Buyers can refer to the Mullica Twp website for more info on RDA zoning requirements https://ecode360.com/13871862