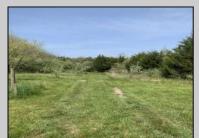

## COMMENTS

HOMESTEAD of your dreams!! Build your dream farmhouse home on this beautiful property. These BUILDABLE 5 Aces are partially cleared with open fields and wooded HIKING trails! This could be your FARM! This property has a small ORCHARD with Pear, Mulberry, & Peach Trees. You will also find blackberries, blueberries & more! HUNTING OASIS with freshly planted clover field for deer. The BARN has been completely rehabbed & is unlike anything else out there! There is a rain barrel water system so you can have a HOT running shower and sink. Working VINTAGE stove & VINTAGE WASHING MACHINE! There is a YOGA studio floor on the second level with a deck with double doors that overlooks your gorgeous property! Workshop & hay storage area! 5 horses would be allowed on the property per the township. Large tarped ground area ready for your garden! The lot is just perfect for farming, animals, camping and more! Located in the Devonshire area of Mullica Twp. The lot is approved to build through the township. Barn is the sole structure on the property & not considered a residence at this time. Buyers can refer to the Mullica Twp website for more info on RDA zoning requirements https://ecode360.com/13871862