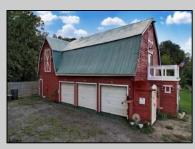

## COMMENTS

HOMESTEAD of your dreams!! Build your dream farmhouse home on this beautiful property. These BUILDABLE 5 Aces are partially cleared with open fields and wooded HIKING trails! This could be your FARM! This property has a small ORCHARD with Pear, Mulberry, & Peach Trees. You will also find blackberries, blueberries & more! HUNTING OASIS with freshly planted clover field for deer. The BARN has been completely rehabbed & is unlike anything else out there! There is a rain barrel water system so you can have a HOT running shower and sink. Working VINTAGE stove & VINTAGE WASHING MACHINE! There is a YOGA studio floor on the second level with a deck with double doors that overlooks your gorgeous property! Workshop & hay storage area! 5 horses would be allowed on the property per the township. Large tarped ground area ready for your garden! The lot is just perfect for farming, animals, camping and more! Located in the Devonshire area of Mullica Twp. The lot is approved to build through the township. Barn is the sole structure on the property & not considered a residence at this time. Buyers can refer to the Mullica Twp website for more info on RDA zoning requirements https://ecode360.com/13871862