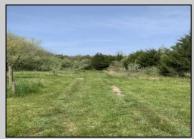

## **COMMENTS**

HOMESTEAD of your dreams!! Build your dream farmhouse home on this beautiful property. These BUILDABLE 5 Aces are partially cleared with open fields and wooded HIKING trails! This could be your FARM! This property has a small ORCHARD with Pear, Mulberry, & Peach Trees. You will also find blackberries, blueberries & more! HUNTING OASIS with freshly planted clover field for deer. The BARN has been completely rehabbed & is unlike anything else out there! There is a rain barrel water system so you can have a HOT running shower and sink. Working VINTAGE stove & VINTAGE WASHING MACHINE! There is a YOGA studio floor on the second level with a deck with double doors that overlooks your gorgeous property! Workshop & hay storage area! 5 horses would be allowed on the property per the township. Large tarped ground area ready for your garden! The lot is just perfect for farming, animals, camping and more! Located in the Devonshire area of Mullica Twp. The lot is approved to build through the township. Barn is the sole structure on the property & not considered a residence at this time. Buyers can refer to the Mullica Twp website for more info on RDA zoning requirements https://ecode360.com/13871862