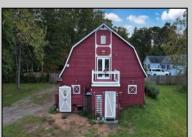

## **COMMENTS**

HOMESTEAD of your dreams!! Build your dream farmhouse home on this beautiful property. These BUILDABLE 5 Aces are partially cleared with open fields and wooded HIKING trails! This could be your FARM! This property has a small ORCHARD with Pear, Mulberry, & Peach Trees. You will also find blackberries, blueberries & more! HUNTING OASIS with freshly planted clover field for deer. The BARN has been completely rehabbed & is unlike anything else out there! There is a rain barrel water system so you can have a HOT running shower and sink. Working VINTAGE stove & VINTAGE WASHING MACHINE! There is a YOGA studio floor on the second level with a deck with double doors that overlooks your gorgeous property! Workshop & hay storage area! 5 horses would be allowed on the property per the township. Large tarped ground area ready for your garden! The lot is just perfect for farming, animals, camping and more! Located in the Devonshire area of Mullica Twp. The lot is approved to build through the township. Barn is the sole structure on the property & not considered a residence at this time. Buyers can refer to the Mullica Twp website for more info on RDA zoning requirements https://ecode360.com/13871862