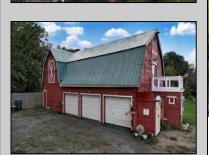

## **COMMENTS**

HOMESTEAD of your dreams!! Build your dream farmhouse home on this beautiful property. These BUILDABLE 5 Aces are partially cleared with open fields and wooded HIKING trails! This could be your FARM! This property has a small ORCHARD with Pear, Mulberry, & Peach Trees. You will also find blackberries, blueberries & more! HUNTING OASIS with freshly planted clover field for deer. The BARN has been completely rehabbed & is unlike anything else out there! There is a rain barrel water system so you can have a HOT running shower and sink. Working VINTAGE stove & VINTAGE WASHING MACHINE! There is a YOGA studio floor on the second level with a deck with double doors that overlooks your gorgeous property! Workshop & hay storage area! 5 horses would be allowed on the property per the township. Large tarped ground area ready for your garden! The lot is just perfect for farming, animals, camping and more! Located in the Devonshire area of Mullica Twp. The lot is approved to build through the township. Barn is the sole structure on the property & not considered a residence at this time. Buyers can refer to the Mullica Twp website for more info on RDA zoning requirements https://ecode360.com/13871862