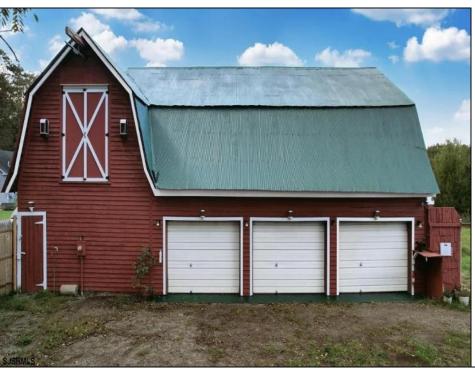

## **COMMENTS**

HOMESTEAD of your dreams!! Build your dream farmhouse home on this beautiful property. These BUILDABLE 5 Aces are partially cleared with open fields and wooded HIKING trails! This could be your FARM! This property has a small ORCHARD with Pear, Mulberry, & Peach Trees. You will also find blackberries, blueberries & more! HUNTING OASIS with freshly planted clover field for deer. The BARN has been completely rehabbed & is unlike anything else out there! There is a rain barrel water system so you can have a HOT running shower and sink. Working VINTAGE stove & VINTAGE WASHING MACHINE! There is a YOGA studio floor on the second level with a deck with double doors that overlooks your gorgeous property! Workshop & hay storage area! 5 horses would be allowed on the property per the township. Large tarped ground area ready for your garden! The lot is just perfect for farming, animals, camping and more! Located in the Devonshire area of Mullica Twp. The lot is approved to build through the township. Barn is the sole structure on the property & not considered a residence at this time. Buyers can refer to the Mullica Twp website for more info on RDA zoning requirements https://ecode360.com/13871862