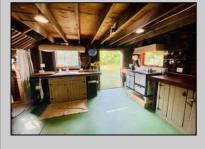

## **COMMENTS**

HOMESTEAD of your dreams!! Build your dream farmhouse home on this beautiful property. These BUILDABLE 5 Aces are partially cleared with open fields and wooded HIKING trails! This could be your FARM! This property has a small ORCHARD with Pear, Mulberry, & Peach Trees. You will also find blackberries, blueberries & more! HUNTING OASIS with freshly planted clover field for deer. The BARN has been completely rehabbed & is unlike anything else out there! There is a rain barrel water system so you can have a HOT running shower and sink. Working VINTAGE stove & VINTAGE WASHING MACHINE! There is a YOGA studio floor on the second level with a deck with double doors that overlooks your gorgeous property! Workshop & hay storage area! 5 horses would be allowed on the property per the township. Large tarped ground area ready for your garden! The lot is just perfect for farming, animals, camping and more! Located in the Devonshire area of Mullica Twp. The lot is approved to build through the township. Barn is the sole structure on the property & not considered a residence at this time. Buyers can refer to the Mullica Twp website for more info on RDA zoning requirements https://ecode360.com/13871862