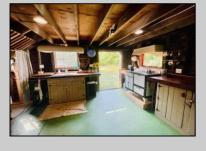

## **COMMENTS**

HOMESTEAD of your dreams!! Build your dream farmhouse home on this beautiful property. These BUILDABLE 5 Aces are partially cleared with open fields and wooded HIKING trails! This could be your FARM! This property has a small ORCHARD with Pear, Mulberry, & Peach Trees. You will also find blackberries, blueberries & more! HUNTING OASIS with freshly planted clover field for deer. The BARN has been completely rehabbed & is unlike anything else out there! There is a rain barrel water system so you can have a HOT running shower and sink. Working VINTAGE stove & VINTAGE WASHING MACHINE! There is a YOGA studio floor on the second level with a deck with double doors that overlooks your gorgeous property! Workshop & hay storage area! 5 horses would be allowed on the property per the township. Large tarped ground area ready for your garden! The lot is just perfect for farming, animals, camping and more! Located in the Devonshire area of Mullica Twp. The lot is approved to build through the township. Barn is the sole structure on the property & not considered a residence at this time. Buyers can refer to the Mullica Twp website for more info on RDA zoning requirements https://ecode360.com/13871862