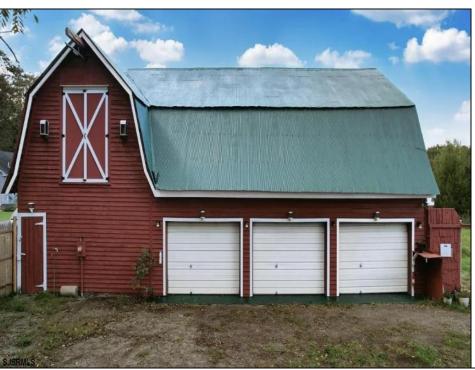

## **COMMENTS**

HOMESTEAD of your dreams!! Build your dream farmhouse home on this beautiful property. These BUILDABLE 5 Aces are partially cleared with open fields and wooded HIKING trails! This could be your FARM! This property has a small ORCHARD with Pear, Mulberry, & Peach Trees. You will also find blackberries, blueberries & more! HUNTING OASIS with freshly planted clover field for deer. The BARN has been completely rehabbed & is unlike anything else out there! There is a rain barrel water system so you can have a HOT running shower and sink. Working VINTAGE stove & VINTAGE WASHING MACHINE! There is a YOGA studio floor on the second level with a deck with double doors that overlooks your gorgeous property! Workshop & hay storage area! 5 horses would be allowed on the property per the township. Large tarped ground area ready for your garden! The lot is just perfect for farming, animals, camping and more! Located in the Devonshire area of Mullica Twp. The lot is approved to build through the township. Barn is the sole structure on the property & not considered a residence at this time. Buyers can refer to the Mullica Twp website for more info on RDA zoning requirements https://ecode360.com/13871862