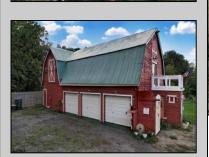

## **COMMENTS**

HOMESTEAD of your dreams!! Build your dream farmhouse home on this beautiful property. These BUILDABLE 5 Aces are partially cleared with open fields and wooded HIKING trails! This could be your FARM! This property has a small ORCHARD with Pear, Mulberry, & Peach Trees. You will also find blackberries, blueberries & more! HUNTING OASIS with freshly planted clover field for deer. The BARN has been completely rehabbed & is unlike anything else out there! There is a rain barrel water system so you can have a HOT running shower and sink. Working VINTAGE stove & VINTAGE WASHING MACHINE! There is a YOGA studio floor on the second level with a deck with double doors that overlooks your gorgeous property! Workshop & hay storage area! 5 horses would be allowed on the property per the township. Large tarped ground area ready for your garden! The lot is just perfect for farming, animals, camping and more! Located in the Devonshire area of Mullica Twp. The lot is approved to build through the township. Barn is the sole structure on the property & not considered a residence at this time. Buyers can refer to the Mullica Twp website for more info on RDA zoning requirements https://ecode360.com/13871862