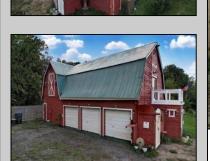

## **COMMENTS**

HOMESTEAD of your dreams!! Build your dream farmhouse home on this beautiful property. These BUILDABLE 5 Aces are partially cleared with open fields and wooded HIKING trails! This could be your FARM! This property has a small ORCHARD with Pear, Mulberry, & Peach Trees. You will also find blackberries, blueberries & more! HUNTING OASIS with freshly planted clover field for deer. The BARN has been completely rehabbed & is unlike anything else out there! There is a rain barrel water system so you can have a HOT running shower and sink. Working VINTAGE stove & VINTAGE WASHING MACHINE! There is a YOGA studio floor on the second level with a deck with double doors that overlooks your gorgeous property! Workshop & hay storage area! 5 horses would be allowed on the property per the township. Large tarped ground area ready for your garden! The lot is just perfect for farming, animals, camping and more! Located in the Devonshire area of Mullica Twp. The lot is approved to build through the township. Barn is the sole structure on the property & not considered a residence at this time. Buyers can refer to the Mullica Twp website for more info on RDA zoning requirements https://ecode360.com/13871862