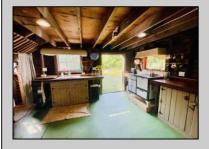

## **COMMENTS**

HOMESTEAD of your dreams!! Build your dream farmhouse home on this beautiful property. These BUILDABLE 5 Aces are partially cleared with open fields and wooded HIKING trails! This could be your FARM! This property has a small ORCHARD with Pear, Mulberry, & Peach Trees. You will also find blackberries, blueberries & more! HUNTING OASIS with freshly planted clover field for deer. The BARN has been completely rehabbed & is unlike anything else out there! There is a rain barrel water system so you can have a HOT running shower and sink. Working VINTAGE stove & VINTAGE WASHING MACHINE! There is a YOGA studio floor on the second level with a deck with double doors that overlooks your gorgeous property! Workshop & hay storage area! 5 horses would be allowed on the property per the township. Large tarped ground area ready for your garden! The lot is just perfect for farming, animals, camping and more! Located in the Devonshire area of Mullica Twp. The lot is approved to build through the township. Barn is the sole structure on the property & not considered a residence at this time. Buyers can refer to the Mullica Twp website for more info on RDA zoning requirements https://ecode360.com/13871862