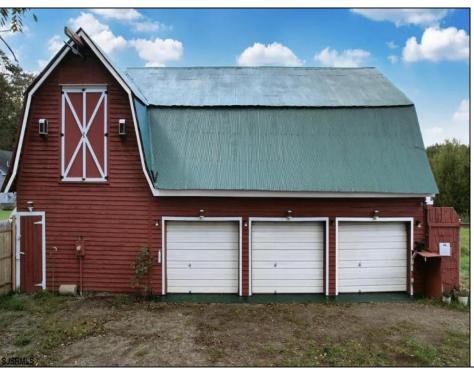

## **COMMENTS**

HOMESTEAD of your dreams!! Build your dream farmhouse home on this beautiful property. These BUILDABLE 5 Aces are partially cleared with open fields and wooded HIKING trails! This could be your FARM! This property has a small ORCHARD with Pear, Mulberry, & Peach Trees. You will also find blackberries, blueberries & more! HUNTING OASIS with freshly planted clover field for deer. The BARN has been completely rehabbed & is unlike anything else out there! There is a rain barrel water system so you can have a HOT running shower and sink. Working VINTAGE stove & VINTAGE WASHING MACHINE! There is a YOGA studio floor on the second level with a deck with double doors that overlooks your gorgeous property! Workshop & hay storage area! 5 horses would be allowed on the property per the township. Large tarped ground area ready for your garden! The lot is just perfect for farming, animals, camping and more! Located in the Devonshire area of Mullica Twp. The lot is approved to build through the township. Barn is the sole structure on the property & not considered a residence at this time. Buyers can refer to the Mullica Twp website for more info on RDA zoning requirements https://ecode360.com/13871862