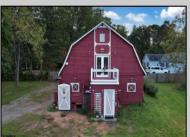

## **COMMENTS**

HOMESTEAD of your dreams!! Build your dream farmhouse home on this beautiful property. These BUILDABLE 5 Aces are partially cleared with open fields and wooded HIKING trails! This could be your FARM! This property has a small ORCHARD with Pear, Mulberry, & Peach Trees. You will also find blackberries, blueberries & more! HUNTING OASIS with freshly planted clover field for deer. The BARN has been completely rehabbed & is unlike anything else out there! There is a rain barrel water system so you can have a HOT running shower and sink. Working VINTAGE stove & VINTAGE WASHING MACHINE! There is a YOGA studio floor on the second level with a deck with double doors that overlooks your gorgeous property! Workshop & hay storage area! 5 horses would be allowed on the property per the township. Large tarped ground area ready for your garden! The lot is just perfect for farming, animals, camping and more! Located in the Devonshire area of Mullica Twp. The lot is approved to build through the township. Barn is the sole structure on the property & not considered a residence at this time. Buyers can refer to the Mullica Twp website for more info on RDA zoning requirements https://ecode360.com/13871862