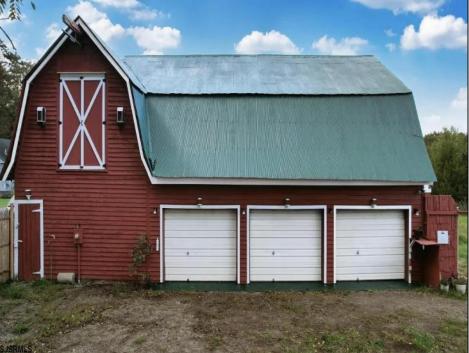

## **COMMENTS**

HOMESTEAD of your dreams!! Build your dream farmhouse home on this beautiful property. These BUILDABLE 5 Aces are partially cleared with open fields and wooded HIKING trails! This could be your FARM! This property has a small ORCHARD with Pear, Mulberry, & Peach Trees. You will also find blackberries, blueberries & more! HUNTING OASIS with freshly planted clover field for deer. The BARN has been completely rehabbed & is unlike anything else out there! There is a rain barrel water system so you can have a HOT running shower and sink. Working VINTAGE stove & VINTAGE WASHING MACHINE! There is a YOGA studio floor on the second level with a deck with double doors that overlooks your gorgeous property! Workshop & hay storage area! 5 horses would be allowed on the property per the township. Large tarped ground area ready for your garden! The lot is just perfect for farming, animals, camping and more! Located in the Devonshire area of Mullica Twp. The lot is approved to build through the township. Barn is the sole structure on the property & not considered a residence at this time. Buyers can refer to the Mullica Twp website for more info on RDA zoning requirements https://ecode360.com/13871862