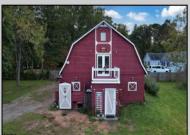

## **COMMENTS**

HOMESTEAD of your dreams!! Build your dream farmhouse home on this beautiful property. These BUILDABLE 5 Aces are partially cleared with open fields and wooded HIKING trails! This could be your FARM! This property has a small ORCHARD with Pear, Mulberry, & Peach Trees. You will also find blackberries, blueberries & more! HUNTING OASIS with freshly planted clover field for deer. The BARN has been completely rehabbed & is unlike anything else out there! There is a rain barrel water system so you can have a HOT running shower and sink. Working VINTAGE stove & VINTAGE WASHING MACHINE! There is a YOGA studio floor on the second level with a deck with double doors that overlooks your gorgeous property! Workshop & hay storage area! 5 horses would be allowed on the property per the township. Large tarped ground area ready for your garden! The lot is just perfect for farming, animals, camping and more! Located in the Devonshire area of Mullica Twp. The lot is approved to build through the township. Barn is the sole structure on the property & not considered a residence at this time. Buyers can refer to the Mullica Twp website for more info on RDA zoning requirements https://ecode360.com/13871862