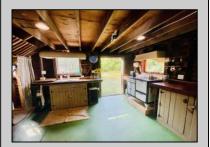

## **COMMENTS**

HOMESTEAD of your dreams!! Build your dream farmhouse home on this beautiful property. These BUILDABLE 5 Aces are partially cleared with open fields and wooded HIKING trails! This could be your FARM! This property has a small ORCHARD with Pear, Mulberry, & Peach Trees. You will also find blackberries, blueberries & more! HUNTING OASIS with freshly planted clover field for deer. The BARN has been completely rehabbed & is unlike anything else out there! There is a rain barrel water system so you can have a HOT running shower and sink. Working VINTAGE stove & VINTAGE WASHING MACHINE! There is a YOGA studio floor on the second level with a deck with double doors that overlooks your gorgeous property! Workshop & hay storage area! 5 horses would be allowed on the property per the township. Large tarped ground area ready for your garden! The lot is just perfect for farming, animals, camping and more! Located in the Devonshire area of Mullica Twp. The lot is approved to build through the township. Barn is the sole structure on the property & not considered a residence at this time. Buyers can refer to the Mullica Twp website for more info on RDA zoning requirements https://ecode360.com/13871862