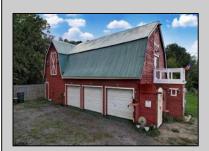

## **COMMENTS**

HOMESTEAD of your dreams!! Build your dream farmhouse home on this beautiful property. These BUILDABLE 5 Aces are partially cleared with open fields and wooded HIKING trails! This could be your FARM! This property has a small ORCHARD with Pear, Mulberry, & Peach Trees. You will also find blackberries, blueberries & more! HUNTING OASIS with freshly planted clover field for deer. The BARN has been completely rehabbed & is unlike anything else out there! There is a rain barrel water system so you can have a HOT running shower and sink. Working VINTAGE stove & VINTAGE WASHING MACHINE! There is a YOGA studio floor on the second level with a deck with double doors that overlooks your gorgeous property! Workshop & hay storage area! 5 horses would be allowed on the property per the township. Large tarped ground area ready for your garden! The lot is just perfect for farming, animals, camping and more! Located in the Devonshire area of Mullica Twp. The lot is approved to build through the township. Barn is the sole structure on the property & not considered a residence at this time. Buyers can refer to the Mullica Twp website for more info on RDA zoning requirements https://ecode360.com/13871862