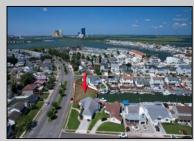

## COMMENTS

OVERSIZED WATERFRONT LOT – Prime location at the end of one of Brigantine's finest canals. Build your dream home in one of the most desirable areas on the island. Lot has water access with NJ DEP approved plans and permit for dock & floating dock which can accommodate up to a 25\' boat and one jet ski. Located on the south end, with views of the canal and bay. This oversized parcel allows for ample parking and plenty of room for outdoor entertaining. Act now to secure this premier waterfront site. Embrace Florida lifestyle-living at the Jersey Shore. Architectural plans for 4300 sq. ft. home available.