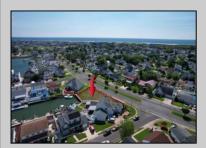

## COMMENTS

OVERSIZED WATERFRONT LOT – Prime location at the end of one of Brigantine's finest canals. Build your dream home in one of the most desirable areas on the island. Lot has water access with NJ DEP approved plans and permit for dock & floating dock which can accommodate up to a 25\' boat and one jet ski. Located on the south end, with views of the canal and bay. This oversized parcel allows for ample parking and plenty of room for outdoor entertaining. Act now to secure this premier waterfront site. Embrace Florida lifestyle-living at the Jersey Shore. Architectural plans for 4300 sq. ft. home available.