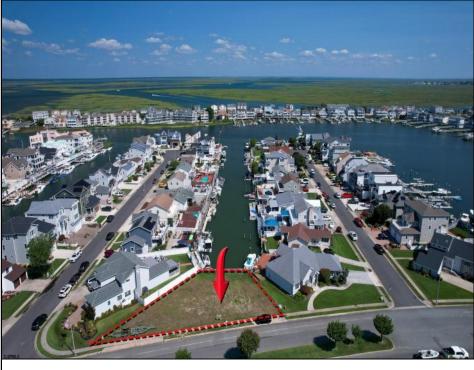

## COMMENTS

OVERSIZED WATERFRONT LOT – Prime location at the end of one of Brigantine's finest canals. Build your dream home in one of the most desirable areas on the island. Lot has water access with NJ DEP approved plans and permit for dock & floating dock which can accommodate up to a 25\' boat and one jet ski. Located on the south end, with views of the canal and bay. This oversized parcel allows for ample parking and plenty of room for outdoor entertaining. Act now to secure this premier waterfront site. Embrace Florida lifestyle-living at the Jersey Shore. Architectural plans for 4300 sq. ft. home available.