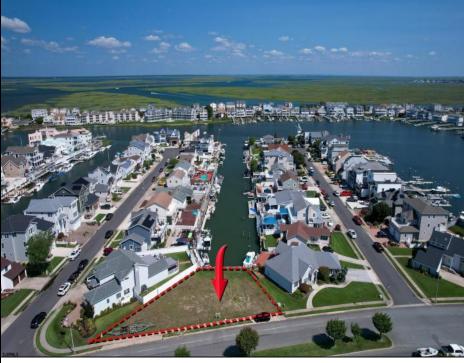

## COMMENTS

OVERSIZED WATERFRONT LOT – Prime location at the end of one of Brigantine's finest canals. Build your dream home in one of the most desirable areas on the island. Lot has water access with NJ DEP approved plans and permit for dock & floating dock which can accommodate up to a 25\' boat and one jet ski. Located on the south end, with views of the canal and bay. This oversized parcel allows for ample parking and plenty of room for outdoor entertaining. Act now to secure this premier waterfront site. Embrace Florida lifestyle-living at the Jersey Shore. Architectural plans for 4300 sq. ft. home available.