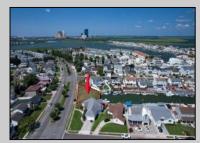

## COMMENTS

OVERSIZED WATERFRONT LOT – Prime location at the end of one of Brigantine's finest canals. Build your dream home in one of the most desirable areas on the island. Lot has water access with NJ DEP approved plans and permit for dock & floating dock which can accommodate up to a 25\' boat and one jet ski. Located on the south end, with views of the canal and bay. This oversized parcel allows for ample parking and plenty of room for outdoor entertaining. Act now to secure this premier waterfront site. Embrace Florida lifestyle-living at the Jersey Shore. Architectural plans for 4300 sq. ft. home available.