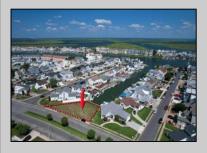

## COMMENTS

OVERSIZED WATERFRONT LOT – Prime location at the end of one of Brigantine's finest canals. Build your dream home in one of the most desirable areas on the island. Lot has water access with NJ DEP approved plans and permit for dock & floating dock which can accommodate up to a 25\' boat and one jet ski. Located on the south end, with views of the canal and bay. This oversized parcel allows for ample parking and plenty of room for outdoor entertaining. Act now to secure this premier waterfront site. Embrace Florida lifestyle-living at the Jersey Shore. Architectural plans for 4300 sq. ft. home available.