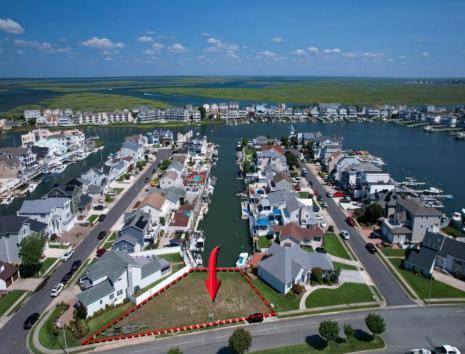

## **COMMENTS**

OVERSIZED WATERFRONT LOT - Prime location at the end of one of Brigantine's finest canals. Build your dream home in one of the most desirable areas on the island. Lot has water access with NJ DEP approved plans and permit for dock & floating dock which can accommodate up to a 25\' boat and one jet ski. Located on the south end, with views of the canal and bay. This oversized parcel allows for ample parking and plenty of room for outdoor entertaining. Act now to secure this premier waterfront site. Embrace Florida lifestyle-living at the Jersey Shore. Architectural plans for 4300 sq. ft. home available.