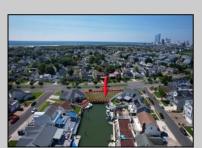

## **COMMENTS**

OVERSIZED WATERFRONT LOT - Prime location at the end of one of Brigantine's finest canals. Build your dream home in one of the most desirable areas on the island. Lot has water access with NJ DEP approved plans and permit for dock & floating dock which can accommodate up to a 25\' boat and one jet ski. Located on the south end, with views of the canal and bay. This oversized parcel allows for ample parking and plenty of room for outdoor entertaining. Act now to secure this premier waterfront site. Embrace Florida lifestyle-living at the Jersey Shore. Architectural plans for 4300 sq. ft. home available.