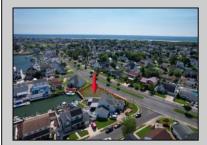

## **COMMENTS**

OVERSIZED WATERFRONT LOT - Prime location at the end of one of Brigantine's finest canals. Build your dream home in one of the most desirable areas on the island. Lot has water access with NJ DEP approved plans and permit for dock & floating dock which can accommodate up to a 25\' boat and one jet ski. Located on the south end, with views of the canal and bay. This oversized parcel allows for ample parking and plenty of room for outdoor entertaining. Act now to secure this premier waterfront site. Embrace Florida lifestyle-living at the Jersey Shore. Architectural plans for 4300 sq. ft. home available.