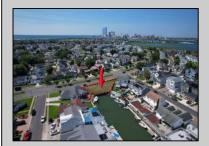

## **COMMENTS**

OVERSIZED WATERFRONT LOT - Prime location at the end of one of Brigantine's finest canals. Build your dream home in one of the most desirable areas on the island. Lot has water access with NJ DEP approved plans and permit for dock & floating dock which can accommodate up to a 25\' boat and one jet ski. Located on the south end, with views of the canal and bay. This oversized parcel allows for ample parking and plenty of room for outdoor entertaining. Act now to secure this premier waterfront site. Embrace Florida lifestyle-living at the Jersey Shore. Architectural plans for 4300 sq. ft. home available.