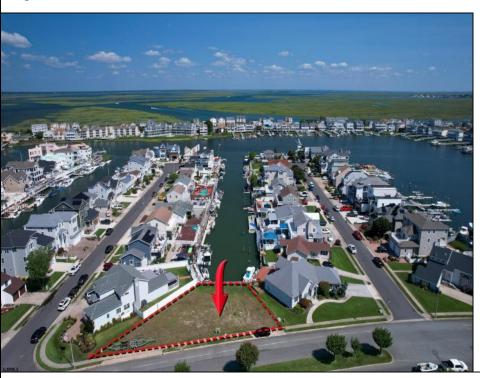

## **COMMENTS**

OVERSIZED WATERFRONT LOT - Prime location at the end of one of Brigantine's finest canals. Build your dream home in one of the most desirable areas on the island. Lot has water access with NJ DEP approved plans and permit for dock & floating dock which can accommodate up to a 25\' boat and one jet ski. Located on the south end, with views of the canal and bay. This oversized parcel allows for ample parking and plenty of room for outdoor entertaining. Act now to secure this premier waterfront site. Embrace Florida lifestyle-living at the Jersey Shore. Architectural plans for 4300 sq. ft. home available.