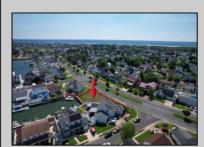

## **COMMENTS**

OVERSIZED WATERFRONT LOT - Prime location at the end of one of Brigantine's finest canals. Build your dream home in one of the most desirable areas on the island. Lot has water access with NJ DEP approved plans and permit for dock & floating dock which can accommodate up to a 25\' boat and one jet ski. Located on the south end, with views of the canal and bay. This oversized parcel allows for ample parking and plenty of room for outdoor entertaining. Act now to secure this premier waterfront site. Embrace Florida lifestyle-living at the Jersey Shore. Architectural plans for 4300 sq. ft. home available.