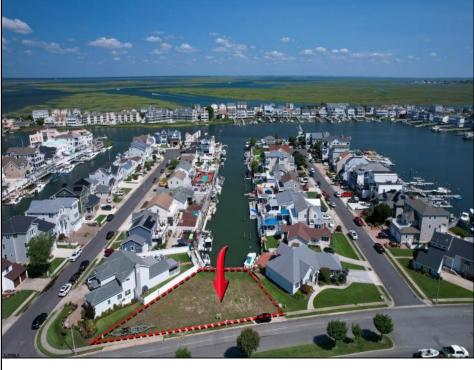

## COMMENTS

OVERSIZED WATERFRONT LOT – Prime location at the end of one of Brigantine's finest canals. Build your dream home in one of the most desirable areas on the island. Lot has water access with NJ DEP approved plans and permit for dock & floating dock which can accommodate up to a 25\' boat and one jet ski. Located on the south end, with views of the canal and bay. This oversized parcel allows for ample parking and plenty of room for outdoor entertaining. Act now to secure this premier waterfront site. Embrace Florida lifestyle-living at the Jersey Shore. Architectural plans for 4300 sq. ft. home available.