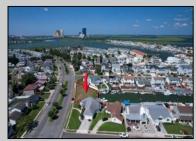

## COMMENTS

OVERSIZED WATERFRONT LOT – Prime location at the end of one of Brigantine's finest canals. Build your dream home in one of the most desirable areas on the island. Lot has water access with NJ DEP approved plans and permit for dock & floating dock which can accommodate up to a 25\' boat and one jet ski. Located on the south end, with views of the canal and bay. This oversized parcel allows for ample parking and plenty of room for outdoor entertaining. Act now to secure this premier waterfront site. Embrace Florida lifestyle-living at the Jersey Shore. Architectural plans for 4300 sq. ft. home available.