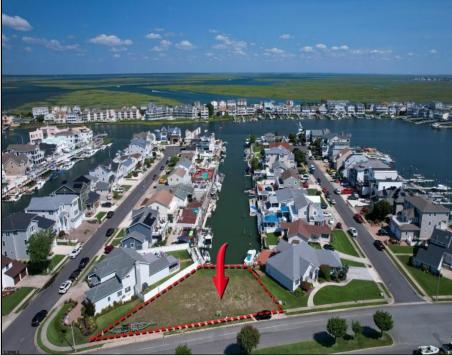

## COMMENTS

OVERSIZED WATERFRONT LOT – Prime location at the end of one of Brigantine's finest canals. Build your dream home in one of the most desirable areas on the island. Lot has water access with NJ DEP approved plans and permit for dock & floating dock which can accommodate up to a 25\' boat and one jet ski. Located on the south end, with views of the canal and bay. This oversized parcel allows for ample parking and plenty of room for outdoor entertaining. Act now to secure this premier waterfront site. Embrace Florida lifestyle-living at the Jersey Shore. Architectural plans for 4300 sq. ft. home available.