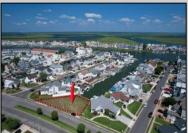

## **COMMENTS**

OVERSIZED WATERFRONT LOT - Prime location at the end of one of Brigantine's finest canals. Build your dream home in one of the most desirable areas on the island. Lot has water access with NJ DEP approved plans and permit for dock & floating dock which can accommodate up to a 25\' boat and one jet ski. Located on the south end, with views of the canal and bay. This oversized parcel allows for ample parking and plenty of room for outdoor entertaining. Act now to secure this premier waterfront site. Embrace Florida lifestyle-living at the Jersey Shore. Architectural plans for 4300 sq. ft. home available.