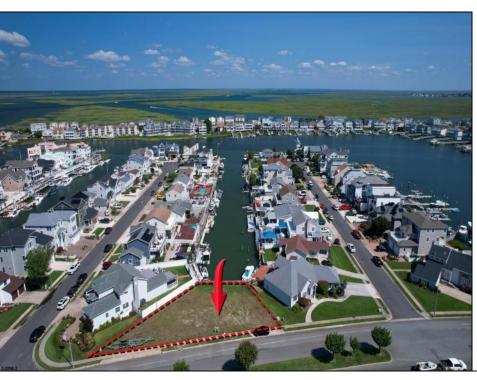

## **COMMENTS**

OVERSIZED WATERFRONT LOT - Prime location at the end of one of Brigantine's finest canals. Build your dream home in one of the most desirable areas on the island. Lot has water access with NJ DEP approved plans and permit for dock & floating dock which can accommodate up to a 25\' boat and one jet ski. Located on the south end, with views of the canal and bay. This oversized parcel allows for ample parking and plenty of room for outdoor entertaining. Act now to secure this premier waterfront site. Embrace Florida lifestyle-living at the Jersey Shore. Architectural plans for 4300 sq. ft. home available.