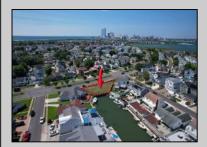

## **COMMENTS**

OVERSIZED WATERFRONT LOT - Prime location at the end of one of Brigantine's finest canals. Build your dream home in one of the most desirable areas on the island. Lot has water access with NJ DEP approved plans and permit for dock & floating dock which can accommodate up to a 25\' boat and one jet ski. Located on the south end, with views of the canal and bay. This oversized parcel allows for ample parking and plenty of room for outdoor entertaining. Act now to secure this premier waterfront site. Embrace Florida lifestyle-living at the Jersey Shore. Architectural plans for 4300 sq. ft. home available.