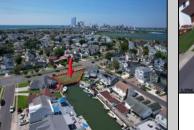

105 Lagoon Blvd

Brigantine, NJ 08203

Ocean 17 1670 Boardwalk Ocean City, NJ 08226 609-391-0500 oc17@BergerRealty.com

OVERSIZED WATERFRONT LOT - Prime location at the end of one of Brigantine's finest canals. Build your dream home in one of the most desirable areas on the island. Lot has water access with NJ DEP approved plans and permit for dock & floating dock which can accommodate up to a 25\' boat and one jet ski. Located on the south end, with views of the canal and bay. This oversized parcel allows for ample parking and plenty of room for outdoor entertaining. Act now to secure this premier waterfront site. Embrace Florida lifestyle-living at the Jersey Shore. Architectural plans for 4300 sq. ft. home available.