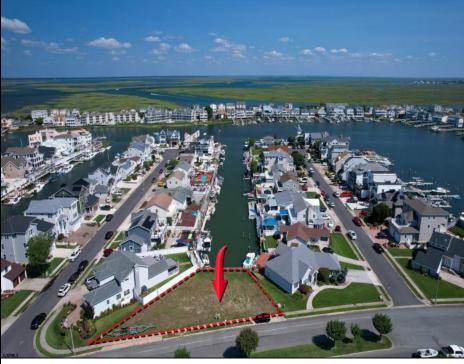

## COMMENTS

OVERSIZED WATERFRONT LOT – Prime location at the end of one of Brigantine's finest canals. Build your dream home in one of the most desirable areas on the island. Lot has water access with NJ DEP approved plans and permit for dock & floating dock which can accommodate up to a 25\' boat and one jet ski. Located on the south end, with views of the canal and bay. This oversized parcel allows for ample parking and plenty of room for outdoor entertaining. Act now to secure this premier waterfront site. Embrace Florida lifestyle-living at the Jersey Shore. Architectural plans for 4300 sq. ft. home available.