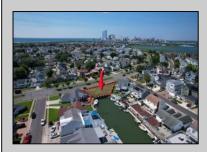

## COMMENTS

OVERSIZED WATERFRONT LOT – Prime location at the end of one of Brigantine's finest canals. Build your dream home in one of the most desirable areas on the island. Lot has water access with NJ DEP approved plans and permit for dock & floating dock which can accommodate up to a 25\' boat and one jet ski. Located on the south end, with views of the canal and bay. This oversized parcel allows for ample parking and plenty of room for outdoor entertaining. Act now to secure this premier waterfront site. Embrace Florida lifestyle-living at the Jersey Shore. Architectural plans for 4300 sq. ft. home available.