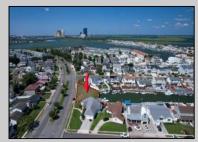

## COMMENTS

OVERSIZED WATERFRONT LOT – Prime location at the end of one of Brigantine's finest canals. Build your dream home in one of the most desirable areas on the island. Lot has water access with NJ DEP approved plans and permit for dock & floating dock which can accommodate up to a 25\' boat and one jet ski. Located on the south end, with views of the canal and bay. This oversized parcel allows for ample parking and plenty of room for outdoor entertaining. Act now to secure this premier waterfront site. Embrace Florida lifestyle-living at the Jersey Shore. Architectural plans for 4300 sq. ft. home available.